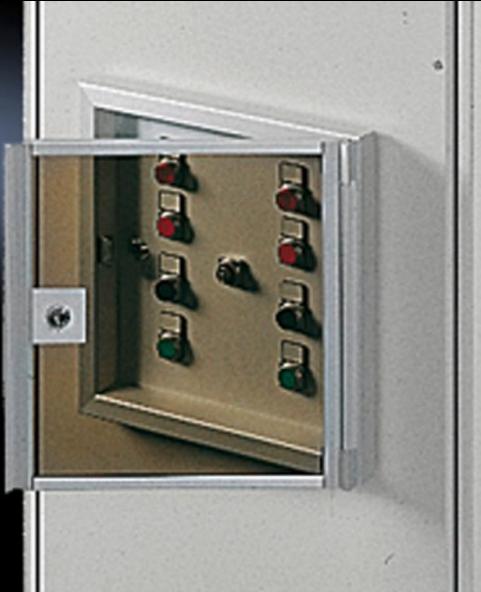

## FT 2791.000 - Viewing window for operating panel

For the protection of display and control components. With a max. build height of 35 mm to fit operating panels AX and AE.

## Features

| Model No.             | FT 2791.000                                                                        |
|-----------------------|------------------------------------------------------------------------------------|
| Material              | Frame: Aluminium, natural anodised.<br>Glass panel: Smoked acrylic                 |
| Supply includes       | Lock insert no. 3524 E                                                             |
| To fit Model No.      | 2741.010<br>2741.000                                                               |
| To fit                | Enclosure type: Operating panel<br>AX<br>AE<br>Width: = 377 mm<br>Height: = 297 mm |
| Packs of              | 1 pc(s).                                                                           |
| Net weight            | 1.6                                                                                |
| Gross weight          | 1.88                                                                               |
| Customs tariff number | 76101000                                                                           |
| EAN                   | 4028177032392                                                                      |
| ETIM 9                | EC002527                                                                           |
| ETIM 8                | EC002527                                                                           |
| ECLASS 8.0            | 27182204                                                                           |
|                       |                                                                                    |