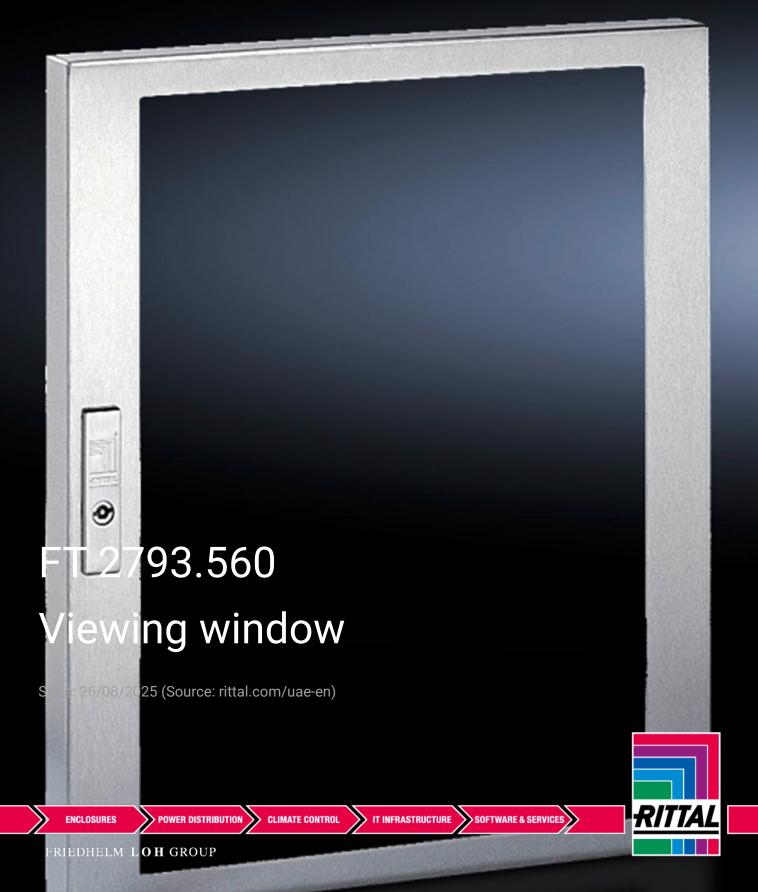

## FT 2793.560 - Viewing window Stainless steel

To conceal display and operating instruments or cut-outs, and to protect against dirt and liquids as well as unauthorised access. Made from stainless steel 1.4301 (AISI 304).

## **Features**

| Model No.                         | FT 2793.560                                                           |
|-----------------------------------|-----------------------------------------------------------------------|
| Product description               | Fitted as standard with internal 130° hinges and all-round seal.      |
| Material                          | Stainless steel 1.4301 (AISI 304)                                     |
|                                   | Single-pane safety glass                                              |
| Supply includes                   | Assembly parts                                                        |
| Protection category to IEC 60 529 | IP 54                                                                 |
| Note                              | Standard double-bit lock insert may be exchanged for lock inserts     |
|                                   | 27 mm, type A, and/or for lock system Ergoform-S (except H = 270 mm). |
| Dimensions                        | Width: 522 mm                                                         |
|                                   | Height: 600 mm                                                        |
|                                   | Depth: 38 mm                                                          |
| Visible area                      | Viewing window width: 408 mm                                          |
|                                   | Viewing window height: 543 mm                                         |
| Build depth for components (max.) | 31 mm                                                                 |
|                                   |                                                                       |