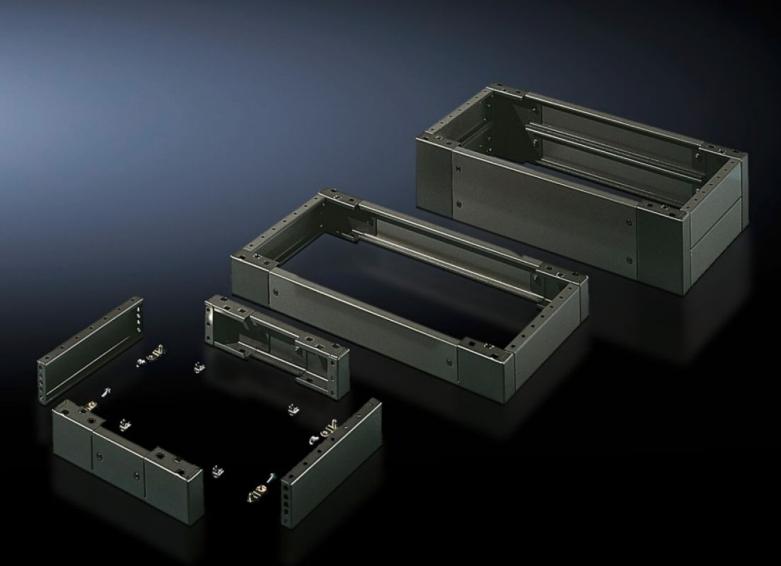

# SO 2802.200 - Base/plinth, complete Sheet steel, for AE, universal consoles TP

Trim panels at the front and rear with fitted corner pieces and side trim panels.

#### **Features**

| Model No.             | SO 2802.200                                                                                                                                                                                                  |
|-----------------------|--------------------------------------------------------------------------------------------------------------------------------------------------------------------------------------------------------------|
| Product description   | Trim panels at the front and rear with fitted corner pieces and side trim panels.                                                                                                                            |
| Material              | Sheet steel                                                                                                                                                                                                  |
| Surface finish        | Spray-finished                                                                                                                                                                                               |
| Colour                | RAL 7022                                                                                                                                                                                                     |
| Supply includes       | 4 corner pieces 2 trim panels front/rear 2 trim panels, side Assembly parts for mounting on the enclosure 1 trim panel front/rear x 200 mm 2 trim panels, front/rear, x 100 mm 4 trim panels, side, x 100 mm |
| Dimensions            | Height: 200 mm<br>Depth: 279 mm                                                                                                                                                                              |
| To fit                | Enclosure type: AE<br>Width: = 1,000 mm<br>Depth: = 300 mm                                                                                                                                                   |
| Packs of              | 1 pc(s).                                                                                                                                                                                                     |
| Net weight            | 11.388                                                                                                                                                                                                       |
| Gross weight          | 12.26                                                                                                                                                                                                        |
| Customs tariff number | 94039910                                                                                                                                                                                                     |
| EAN                   | 4028177032552                                                                                                                                                                                                |
| ETIM 9                | EC000721                                                                                                                                                                                                     |
| ETIM 8                | EC000721                                                                                                                                                                                                     |