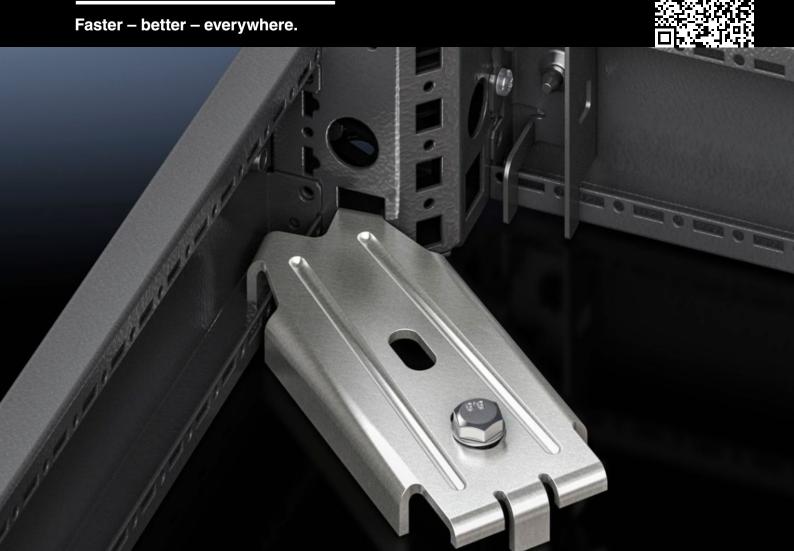

## SO 2817.000 - Base mounting plate for base/plinth VX and AX and base/plinth, complete

For attaching the base/plinth to the floor without moving the enclosure or the bayed enclosure suite. For assembly screws up to Ø 12 mm.

## **Features**

| Model No.             | SO 2817.000                                                                    |
|-----------------------|--------------------------------------------------------------------------------|
| Product description   | For attaching the base/plinth to the floor. For assembly screws up to Ø 12 mm. |
| Material              | Sheet steel                                                                    |
| Surface finish        | Zinc-plated                                                                    |
| Packs of              | 10 pc(s).                                                                      |
| Net weight            | 4.78                                                                           |
| Gross weight          | 4.92                                                                           |
| Customs tariff number | 83024900                                                                       |
| EAN                   | 4028177032835                                                                  |
| ETIM 9                | EC002625                                                                       |
| ETIM 8                | EC002625                                                                       |
| ECLASS 8.0            | 27189234                                                                       |