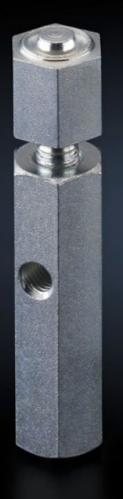

## SZ 2819.000 - Fastening bolts for base/plinth, complete and base/plinth, static

For mounting on base/plinth trim panels at the side. The lockable fastening bolt supports the installation of cable clamp rails. Tighten with hex spanner, width across flats 19 mm.

## **Features**

| Model No.                   | SZ 2819.000                                                                                                                                                                  |
|-----------------------------|------------------------------------------------------------------------------------------------------------------------------------------------------------------------------|
| Product description         | For mounting on base/plinth trim panels, side. The lockable fastening bolt allows the installation of cable clamp rails. Tighten with hex spanner, width across flats 19 mm. |
| Material                    | Hexagon steel section                                                                                                                                                        |
| Surface finish              | Zinc-plated                                                                                                                                                                  |
| For base/plinth trim height | 100 mm                                                                                                                                                                       |
| Packs of                    | 10 pc(s).                                                                                                                                                                    |
| Net weight                  | 1.83                                                                                                                                                                         |
| Gross weight                | 2.049                                                                                                                                                                        |
| Customs tariff number       | 73181535                                                                                                                                                                     |
| EAN                         | 4028177032873                                                                                                                                                                |
| ETIM 9                      | EC002625                                                                                                                                                                     |
| ETIM 8                      | EC002625                                                                                                                                                                     |
| ECLASS 8.0                  | 27189234                                                                                                                                                                     |