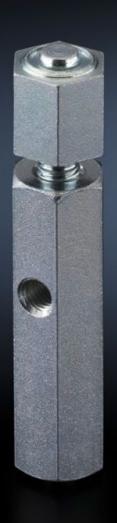

## SZ 2819.000 - Fastening bolts for base/plinth, complete and base/plinth, static

For mounting on base/plinth trim panels at the side. The lockable fastening bolt supports the installation of cable clamp rails. Tighten with hex spanner, width across flats 19 mm.

## **Features**

| Model No.                   | SZ 2819.000                                                                                                                                                                  |
|-----------------------------|------------------------------------------------------------------------------------------------------------------------------------------------------------------------------|
| Product description         | For mounting on base/plinth trim panels, side. The lockable fastening bolt allows the installation of cable clamp rails. Tighten with hex spanner, width across flats 19 mm. |
| Material                    | Hexagon steel section                                                                                                                                                        |
| Surface finish              | Zinc-plated                                                                                                                                                                  |
| For base/plinth trim height | 100 mm                                                                                                                                                                       |
| Packs of                    | 10 pc(s).                                                                                                                                                                    |
| Net weight                  | 1.83                                                                                                                                                                         |
| Gross weight                | 2.049                                                                                                                                                                        |
| Customs tariff number       | 73181535                                                                                                                                                                     |
| EAN                         | 4028177032873                                                                                                                                                                |
| ETIM 9                      | EC002625                                                                                                                                                                     |
| ETIM 8                      | EC002625                                                                                                                                                                     |
| ECLASS 8.0                  | 27189234                                                                                                                                                                     |