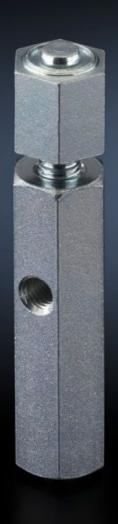

## SZ 2819.200 - Fastening bolts for base/plinth, complete and base/plinth, static

For mounting on base/plinth trim panels at the side. The lockable fastening bolt supports the installation of cable clamp rails. Tighten with hex spanner, width across flats 19 mm.

## **Features**

| Model No.                   | SZ 2819.200                                                                                                                                                                  |
|-----------------------------|------------------------------------------------------------------------------------------------------------------------------------------------------------------------------|
| Product description         | For mounting on base/plinth trim panels, side. The lockable fastening bolt allows the installation of cable clamp rails. Tighten with hex spanner, width across flats 19 mm. |
| Material                    | Hexagon steel section                                                                                                                                                        |
| Surface finish              | Zinc-plated                                                                                                                                                                  |
| For base/plinth trim height | 200 mm                                                                                                                                                                       |
| Packs of                    | 10 pc(s).                                                                                                                                                                    |
| Net weight                  | 4.17                                                                                                                                                                         |
| Gross weight                | 4.365                                                                                                                                                                        |
| Customs tariff number       | 73181535                                                                                                                                                                     |
| EAN                         | 4028177319622                                                                                                                                                                |
| ETIM 9                      | EC002625                                                                                                                                                                     |
| ETIM 8                      | EC002625                                                                                                                                                                     |
| ECLASS 8.0                  | 27189234                                                                                                                                                                     |