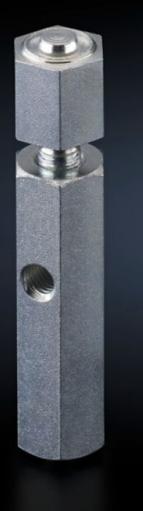

## SZ 2819.200 - Fastening bolts for base/plinth, complete and base/plinth, static

For mounting on base/plinth trim panels at the side. The lockable fastening bolt supports the installation of cable clamp rails. Tighten with hex spanner, width across flats 19 mm.

## **Features**

| Model No.                   | SZ 2819.200                                                                                                                                                                  |
|-----------------------------|------------------------------------------------------------------------------------------------------------------------------------------------------------------------------|
| Product description         | For mounting on base/plinth trim panels, side. The lockable fastening bolt allows the installation of cable clamp rails. Tighten with hex spanner, width across flats 19 mm. |
| Material                    | Hexagon steel section                                                                                                                                                        |
| Surface finish              | Zinc-plated                                                                                                                                                                  |
| For base/plinth trim height | 200 mm                                                                                                                                                                       |
| Packs of                    | 10 pc(s).                                                                                                                                                                    |
| Net weight                  | 4.17                                                                                                                                                                         |
| Gross weight                | 4.365                                                                                                                                                                        |
| Customs tariff number       | 73181535                                                                                                                                                                     |
| EAN                         | 4028177319622                                                                                                                                                                |
| ETIM 9                      | EC002625                                                                                                                                                                     |
| ETIM 8                      | EC002625                                                                                                                                                                     |
| ECLASS 8.0                  | 27189234                                                                                                                                                                     |