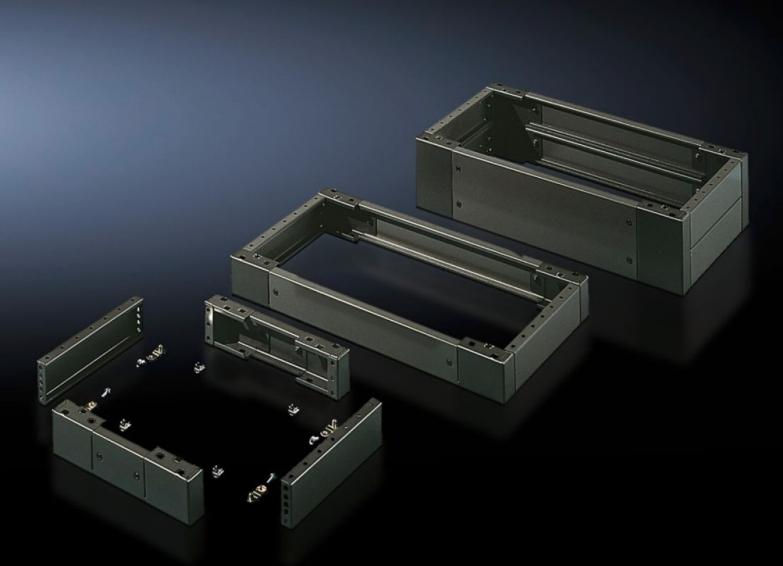

# SO 2826.200 - Base/plinth, complete Sheet steel, for AE, universal consoles TP

Trim panels at the front and rear with fitted corner pieces and side trim panels.

#### **Features**

| Model No.             | SO 2826.200                                                                                                                                                                                                  |
|-----------------------|--------------------------------------------------------------------------------------------------------------------------------------------------------------------------------------------------------------|
| Product description   | Trim panels at the front and rear with fitted corner pieces and side trim panels.                                                                                                                            |
| Material              | Sheet steel                                                                                                                                                                                                  |
| Surface finish        | Spray-finished                                                                                                                                                                                               |
| Colour                | RAL 7022                                                                                                                                                                                                     |
| Supply includes       | 4 corner pieces 2 trim panels front/rear 2 trim panels, side Assembly parts for mounting on the enclosure 1 trim panel front/rear x 200 mm 2 trim panels, front/rear, x 100 mm 4 trim panels, side, x 100 mm |
| Dimensions            | Height: 200 mm<br>Depth: 279 mm                                                                                                                                                                              |
| To fit                | Enclosure type: AE<br>Width: = 600 mm<br>Depth: = 300 mm                                                                                                                                                     |
| Packs of              | 1 pc(s).                                                                                                                                                                                                     |
| Net weight            | 8.811                                                                                                                                                                                                        |
| Gross weight          | 9.275                                                                                                                                                                                                        |
| Customs tariff number | 94039910                                                                                                                                                                                                     |
| EAN                   | 4028177032941                                                                                                                                                                                                |
| ETIM 9                | EC000721                                                                                                                                                                                                     |
| ETIM 8                | EC000721                                                                                                                                                                                                     |