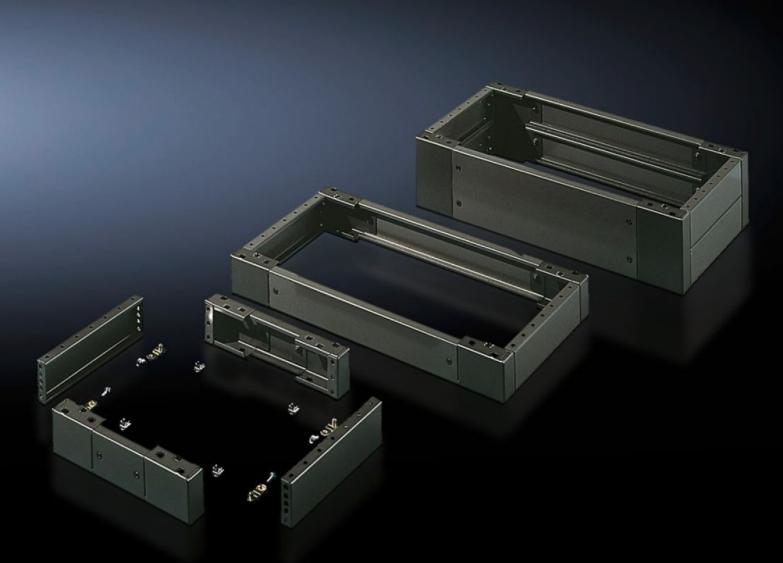

# SO 2828.200 - Base/plinth, complete Sheet steel, for AE, universal consoles TP

Trim panels at the front and rear with fitted corner pieces and side trim panels.

#### **Features**

| Model No.             | SO 2828.200                                                                                                                                                                                                  |
|-----------------------|--------------------------------------------------------------------------------------------------------------------------------------------------------------------------------------------------------------|
| Product description   | Trim panels at the front and rear with fitted corner pieces and side trim panels.                                                                                                                            |
| Material              | Sheet steel                                                                                                                                                                                                  |
| Surface finish        | Spray-finished                                                                                                                                                                                               |
| Colour                | RAL 7022                                                                                                                                                                                                     |
| Supply includes       | 4 corner pieces 2 trim panels front/rear 2 trim panels, side Assembly parts for mounting on the enclosure 1 trim panel front/rear x 200 mm 2 trim panels, front/rear, x 100 mm 4 trim panels, side, x 100 mm |
| Dimensions            | Height: 200 mm<br>Depth: 279 mm                                                                                                                                                                              |
| To fit                | Enclosure type: AE<br>Width: = 800 mm<br>Depth: = 300 mm                                                                                                                                                     |
| Packs of              | 1 pc(s).                                                                                                                                                                                                     |
| Net weight            | 10.217                                                                                                                                                                                                       |
| Gross weight          | 10.4                                                                                                                                                                                                         |
| Customs tariff number | 94039910                                                                                                                                                                                                     |
| EAN                   | 4028177032972                                                                                                                                                                                                |
| ETIM 9                | EC000721                                                                                                                                                                                                     |
| ETIM 8                | EC000721                                                                                                                                                                                                     |