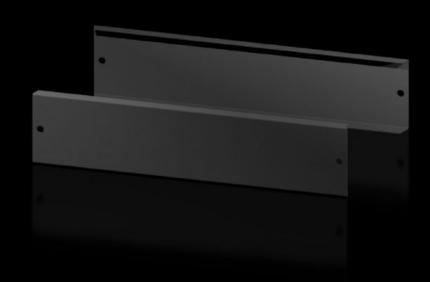

# AX 2830.061 - Base/plinth trim panels, front and rear for AX

The base/plinth trim panels at the front and rear provide a wide opening for optimum access to the screw connection and simple cable entry.

#### **Features**

| Model No.           | AX 2830.061                                                                                                                                                                                                                     |
|---------------------|---------------------------------------------------------------------------------------------------------------------------------------------------------------------------------------------------------------------------------|
| Design              | New version                                                                                                                                                                                                                     |
| Product description | The base/plinth trim panels at the front and rear provide a wide opening for optimum access to the screw connection and simple cable entry.                                                                                     |
| Material            | Base/plinth trim panel front/rear: Sheet steel                                                                                                                                                                                  |
| Colour              | RAL 9005                                                                                                                                                                                                                        |
| Supply includes     | 2 base/plinth trim panels, front/rear                                                                                                                                                                                           |
| Note                | Base/plinth elements are required at the side to finish off a base/<br>plinth unit<br>Components from the 1st generation base/plinth system cannot be<br>combined with components from the 2nd generation base/plinth<br>system |
| Dimensions          | Height: 100 mm                                                                                                                                                                                                                  |
| To fit              | Enclosure type: AX<br>Width: = 600 mm                                                                                                                                                                                           |
| Packs of            | 2 pc(s).                                                                                                                                                                                                                        |
| Net weight          | 1.28                                                                                                                                                                                                                            |
| Gross weight        | 1.371                                                                                                                                                                                                                           |
|                     |                                                                                                                                                                                                                                 |