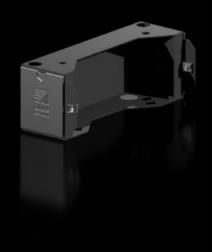

# AX 2830.310 - Base/plinth components, sides for AX

Base/plinth component for mounting in the depth and for stabilising the base/plinth.

#### **Features**

| Model No.             | AX 2830.310                                                                                                                         |  |
|-----------------------|-------------------------------------------------------------------------------------------------------------------------------------|--|
| Design                | New version                                                                                                                         |  |
| Product description   | Base/plinth component for mounting in the depth and for stabilising the base/plinth.                                                |  |
| Material              | Base/plinth components: Sheet steel<br>Cover caps: Plastic                                                                          |  |
| Colour                | RAL 9005                                                                                                                            |  |
| Supply includes       | 2 base/plinth components<br>2 cover caps<br>Assembly parts                                                                          |  |
| Note                  | Components from the 1st generation base/plinth system cannot be combined with components from the 2nd generation base/plinth system |  |
| Dimensions            | Height: 100 mm                                                                                                                      |  |
| To fit                | Enclosure type: AX<br>Depth: = 300 mm                                                                                               |  |
| Packs of              | 2 pc(s).                                                                                                                            |  |
| Net weight            | 1.96                                                                                                                                |  |
| Gross weight          | 2.065                                                                                                                               |  |
| Customs tariff number | 94039910                                                                                                                            |  |
| EAN                   | 4028177037625                                                                                                                       |  |
|                       |                                                                                                                                     |  |