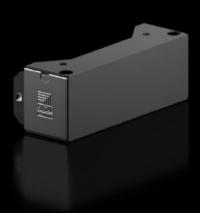

# AX 2830.310 - Base/plinth components, sides for AX

Base/plinth component for mounting in the depth and for stabilising the base/plinth.

#### **Features**

| Model No.             | AX 2830.310                                                                                                                         |  |
|-----------------------|-------------------------------------------------------------------------------------------------------------------------------------|--|
| Design                | New version                                                                                                                         |  |
| Product description   | Base/plinth component for mounting in the depth and for stabilising the base/plinth.                                                |  |
| Material              | Base/plinth components: Sheet steel<br>Cover caps: Plastic                                                                          |  |
| Colour                | RAL 9005                                                                                                                            |  |
| Supply includes       | 2 base/plinth components<br>2 cover caps<br>Assembly parts                                                                          |  |
| Note                  | Components from the 1st generation base/plinth system cannot be combined with components from the 2nd generation base/plinth system |  |
| Dimensions            | Height: 100 mm                                                                                                                      |  |
| To fit                | Enclosure type: AX<br>Depth: = 300 mm                                                                                               |  |
| Packs of              | 2 pc(s).                                                                                                                            |  |
| Net weight            | 1.96                                                                                                                                |  |
| Gross weight          | 2.065                                                                                                                               |  |
| Customs tariff number | 94039910                                                                                                                            |  |
| EAN                   | 4028177037625                                                                                                                       |  |
|                       |                                                                                                                                     |  |