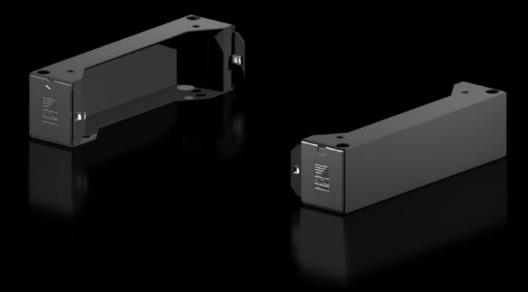

## AX 2830.410 - Base/plinth components, sides for AX

Base/plinth component for mounting in the depth and for stabilising the base/plinth.

### Features

| Model No.             | AX 2830.410                                                                                                                         |
|-----------------------|-------------------------------------------------------------------------------------------------------------------------------------|
| Design                | New version                                                                                                                         |
| Product description   | Base/plinth component for mounting in the depth and for stabilising the base/plinth.                                                |
| Material              | Base/plinth components: Sheet steel<br>Cover caps: Plastic                                                                          |
| Colour                | RAL 9005                                                                                                                            |
| Supply includes       | 2 base/plinth components<br>2 cover caps<br>Assembly parts                                                                          |
| Note                  | Components from the 1st generation base/plinth system cannot be combined with components from the 2nd generation base/plinth system |
| Dimensions            | Height: 100 mm                                                                                                                      |
| To fit                | Enclosure type: AX<br>Depth: = 400 mm                                                                                               |
| Packs of              | 2 pc(s).                                                                                                                            |
| Net weight            | 2.516                                                                                                                               |
| Gross weight          | 2.518                                                                                                                               |
| Customs tariff number | 94039910                                                                                                                            |
| EAN                   | 4028177037649                                                                                                                       |
|                       |                                                                                                                                     |