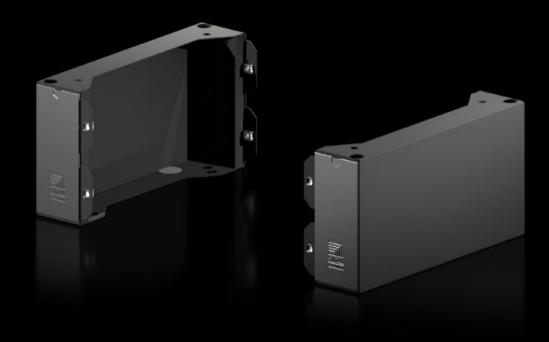

# AX 2830.420 - Base/plinth components, sides for AX

Base/plinth component for mounting in the depth and for stabilising the base/plinth.

#### **Features**

| Model No.             | AX 2830.420                                                                                                                         |  |
|-----------------------|-------------------------------------------------------------------------------------------------------------------------------------|--|
| Design                | New version                                                                                                                         |  |
| Product description   | Base/plinth component for mounting in the depth and for stabilising the base/plinth.                                                |  |
| Material              | Base/plinth components: Sheet steel<br>Cover caps: Plastic                                                                          |  |
| Colour                | RAL 9005                                                                                                                            |  |
| Supply includes       | 2 base/plinth components<br>2 cover caps<br>Assembly parts                                                                          |  |
| Note                  | Components from the 1st generation base/plinth system cannot be combined with components from the 2nd generation base/plinth system |  |
| Dimensions            | Height: 200 mm                                                                                                                      |  |
| To fit                | Enclosure type: AX<br>Depth: = 400 mm                                                                                               |  |
| Packs of              | 2 pc(s).                                                                                                                            |  |
| Net weight            | 3.9                                                                                                                                 |  |
| Gross weight          | 3.945                                                                                                                               |  |
| Customs tariff number | 94039910                                                                                                                            |  |
| EAN                   | 4028177037687                                                                                                                       |  |
|                       |                                                                                                                                     |  |