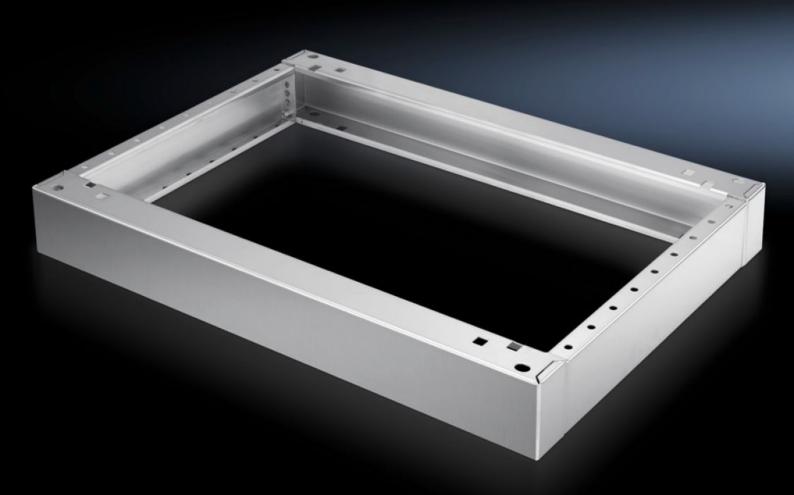

## SO 2865.000 - Base/plinth, complete Stainless steel, for one-piece consoles

Where necessary, 2 base/plinths may be installed one above the other.