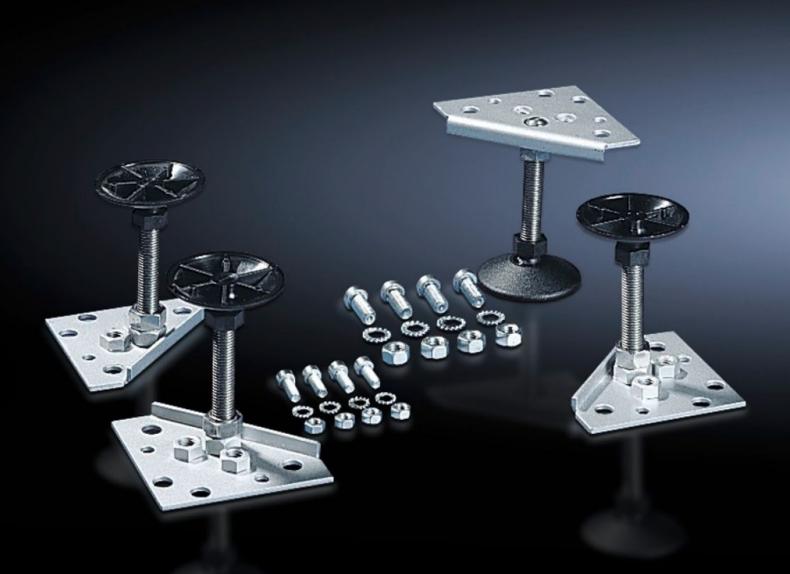

## SO 2890.000 - Levelling feet for base/plinth TS, stainless steel and base/plinth, complete, stainless steel

For direct mounting underneath the TS base/plinth and the base/plinth, complete. For unhindered access e.g. when cleaning the floor, and to compensate for floor irregularities.

## **Features**

| Model No.                                 | SO 2890.000                                                                                                                                                                             |
|-------------------------------------------|-----------------------------------------------------------------------------------------------------------------------------------------------------------------------------------------|
| Product description                       | For direct mounting underneath the base/plinth TS and the base/<br>plinth, complete. For unhindered access e.g. when cleaning the<br>floor, and to compensate for floor irregularities. |
| Benefits                                  | Unhindered access, e.g. for floor cleaning To compensate for height differences with floor irregularities                                                                               |
| Material                                  | Stainless steel 1.4301 (AISI 304)                                                                                                                                                       |
| Installation options                      | For direct mounting underneath the base/plinth TS and the base/plinth, complete                                                                                                         |
| Max. load capacity (static) per component | 400 kg                                                                                                                                                                                  |
| Dimensions                                | Thread: M16                                                                                                                                                                             |
| Levelling range                           | 45 - 120 mm                                                                                                                                                                             |
| Packs of                                  | 4 pc(s).                                                                                                                                                                                |
| Net weight                                | 2.4                                                                                                                                                                                     |
| Gross weight                              | 2.74                                                                                                                                                                                    |
| Customs tariff number                     | 73181900                                                                                                                                                                                |
| EAN                                       | 4028177034044                                                                                                                                                                           |
| ETIM 9                                    | EC000721                                                                                                                                                                                |
| ETIM 8                                    | EC000721                                                                                                                                                                                |
| ECLASS 8.0                                | 27182003                                                                                                                                                                                |
|                                           |                                                                                                                                                                                         |