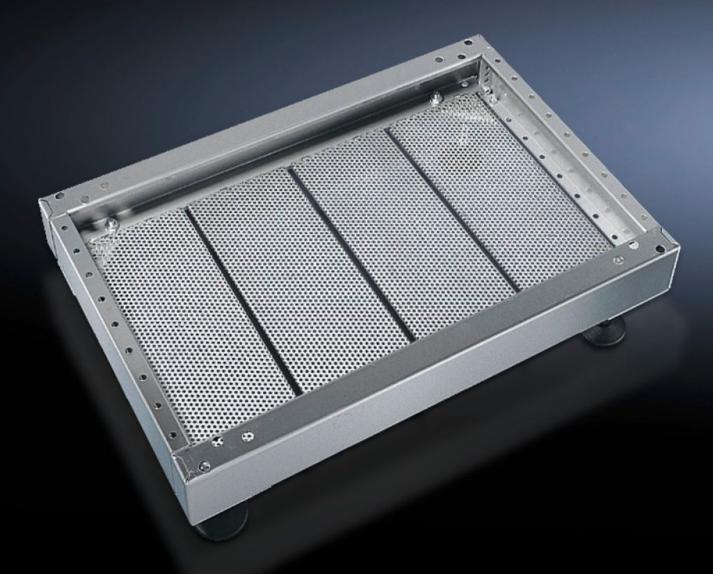

## PS 2907.000 - Base/plinth trim, modular for base/plinth TS, stainless steel and base/plinth, complete, stainless steel

For secure cable routing in the base/plinth between the floor and the enclosure.

## **Features**

| Model No.             | PS 2907.000                                                                      |
|-----------------------|----------------------------------------------------------------------------------|
| Product description   | For secure cable routing in the base/plinth between the floor and the enclosure. |
| Material              | Stainless steel 1.4301 (AISI 304)                                                |
| Supply includes       | 4 base/plinth trim panels                                                        |
| Note                  | One base/plinth trim panel is needed per 200 mm base/plinth width.               |
| Dimensions            | Width: 175 mm                                                                    |
| To fit                | Depth: = 400 mm                                                                  |
| Packs of              | 4 pc(s).                                                                         |
| Net weight            | 2.2                                                                              |
| Gross weight          | 2.397                                                                            |
| Customs tariff number | 73269098                                                                         |
| EAN                   | 4028177034297                                                                    |
| ETIM 9                | EC002620                                                                         |
| ETIM 8                | EC002620                                                                         |
| ECLASS 8.0            | 27189261                                                                         |
|                       |                                                                                  |