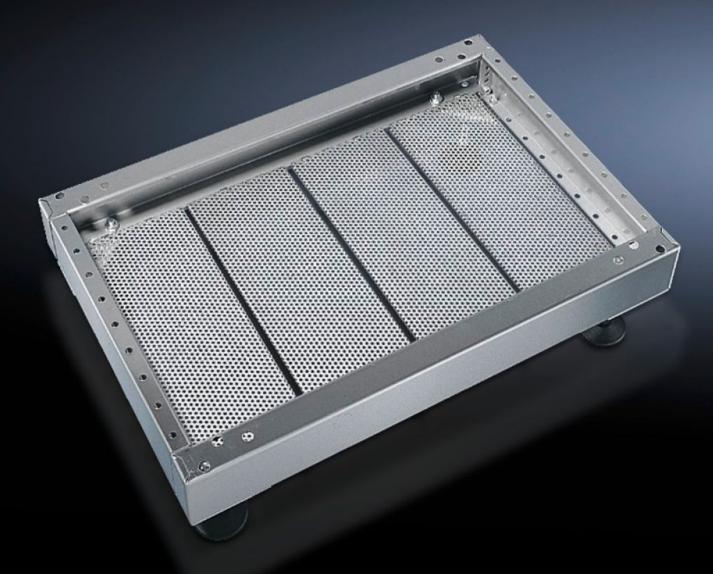

## PS 2913.000 - Base/plinth trim, modular for base/plinth TS, stainless steel and base/plinth, complete, stainless steel

For secure cable routing in the base/plinth between the floor and the enclosure.

## **Features**

| Model No.             | PS 2913.000                                                                      |
|-----------------------|----------------------------------------------------------------------------------|
| Product description   | For secure cable routing in the base/plinth between the floor and the enclosure. |
| Material              | Stainless steel 1.4301 (AISI 304)                                                |
| Supply includes       | 4 base/plinth trim panels                                                        |
| Note                  | One base/plinth trim panel is needed per 200 mm base/plinth width.               |
| Dimensions            | Width: 175 mm                                                                    |
| To fit                | Depth: = 600 mm                                                                  |
| Packs of              | 4 pc(s).                                                                         |
| Net weight            | 3.928                                                                            |
| Gross weight          | 4.129                                                                            |
| Customs tariff number | 73269098                                                                         |
| EAN                   | 4028177034419                                                                    |
| ETIM 9                | EC002620                                                                         |
| ETIM 8                | EC002620                                                                         |
| ECLASS 8.0            | 27189261                                                                         |
|                       |                                                                                  |