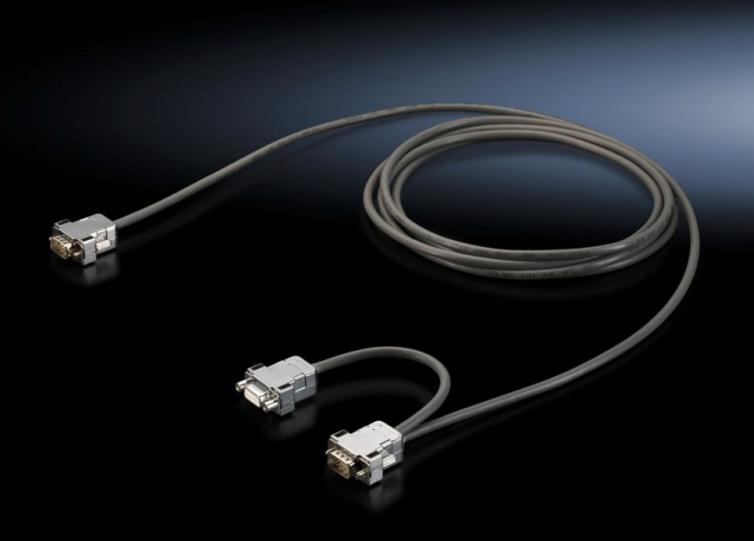

# SK 3124.100 Master/slave cable

State: 03/08/2025 (Source: rittal.com/uae-en)

### SK 3124.100 - Master/slave cable for SK BUS system

The SK BUS system allows several cooling units and air/water heat exchangers with e-Comfort controller to communicate with one another. The master/slave assembly ensures an optimum operating result for complex bayed enclosure systems.

#### **Features**

| Model No.                | SK 3124.100                                                                                                                                                                                                                                                              |
|--------------------------|--------------------------------------------------------------------------------------------------------------------------------------------------------------------------------------------------------------------------------------------------------------------------|
| Product description      | The SK BUS system allows several cooling units and air/water heat exchangers with e-Comfort controller to communicate with one another Master-slave configuration for complex bayed enclosure systems, for optimum operating results.                                    |
| Technical specifications | The master-slave layout facilitates common activation and deactivation via door limit switches, parallel activation and deactivation via a temperature setpoint, and common collective fault signals and temperature logging, eliminating the need for intricate wiring. |
| Supply includes          | 3 m shielded interface cable Operating instructions on programming the cooling units                                                                                                                                                                                     |
| Packs of                 | 1 pc(s).                                                                                                                                                                                                                                                                 |
| Note                     | nB = nK − 1<br>nB: Number of order units (SK BUS system)<br>nK: Number of cooling units to be linked                                                                                                                                                                     |
| Net weight               | 0.15                                                                                                                                                                                                                                                                     |
| Gross weight             | 0.221                                                                                                                                                                                                                                                                    |
| Customs tariff number    | 85444290                                                                                                                                                                                                                                                                 |
| EAN                      | 4028177325494                                                                                                                                                                                                                                                            |
| ETIM 9                   | EC002620                                                                                                                                                                                                                                                                 |
| ETIM 8                   | EC002620                                                                                                                                                                                                                                                                 |
| ECLASS 8.0               | 27189261                                                                                                                                                                                                                                                                 |