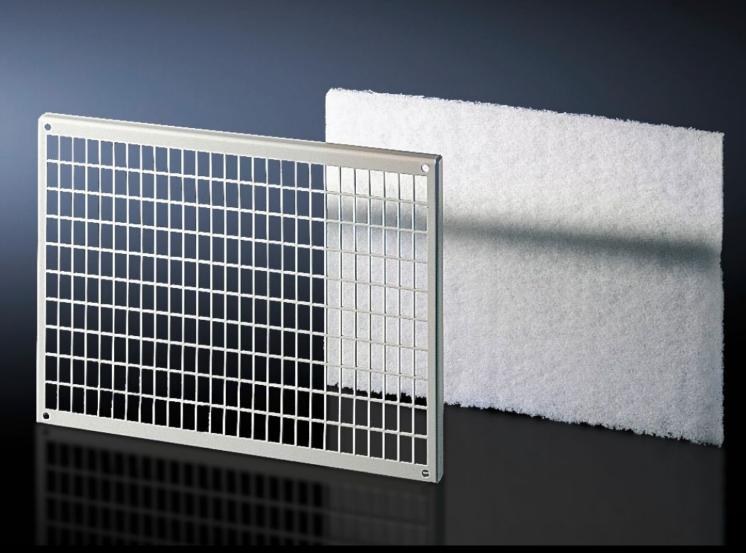

## SK 3175.000 - Filter holder for roof ventilation

A filter mat must be used to increase the protection category of the roof ventilation SK 3148.007.

#### **Features**

| Model No.                            | SK 3175.000                                                                                                    |
|--------------------------------------|----------------------------------------------------------------------------------------------------------------|
| Product description                  | The use of a filter mat is required in order to increase the protection category of the roof vent SK 3148.007. |
| Material                             | Sheet steel                                                                                                    |
| Supply includes                      | Filter holder including filter mat                                                                             |
| Dimensions                           | Width: 340 mm<br>Height: 244 mm<br>Depth: 15 mm                                                                |
| IP protection category to IEC 60 529 | IP 44                                                                                                          |
| Packs of                             | 1 pc(s).                                                                                                       |
| Net weight                           | 0.6                                                                                                            |
| Gross weight                         | 0.68                                                                                                           |
| PCF per pack (cradle-to-gate)        | 2.7 kg CO2 eq (Cat B)                                                                                          |
| Note on PCF category                 | Category B: PCF value (cradle-to-gate) based on the product weight, approximately calculated and self-declared |
| Customs tariff number                | 73269098                                                                                                       |
| EAN                                  | 4028177038172                                                                                                  |
| ETIM 9                               | EC002513                                                                                                       |
| ETIM 8                               | EC002513                                                                                                       |
| ECLASS 8.0                           | 27180706                                                                                                       |
|                                      |                                                                                                                |