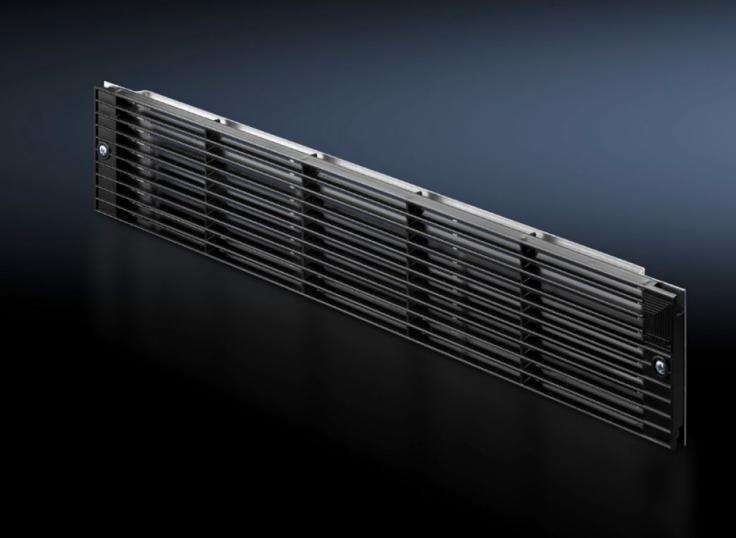

### SK 3176.000 - Front outlet grille 2 U for tangential fans

Front outlet grille 2 U for tangential fans to expel the hot air to the outside from the upper section of the enclosure. Two grilles may be used for natural convection.

#### **Features**

| Model No.             | SK 3176.000                                                                                                                                                                                                                                                                                                                                                                                                                               |  |  |
|-----------------------|-------------------------------------------------------------------------------------------------------------------------------------------------------------------------------------------------------------------------------------------------------------------------------------------------------------------------------------------------------------------------------------------------------------------------------------------|--|--|
| Product description   | This front outlet grille is required if a 482.6 mm (19") cross-flow blower (SK 3144.000/SK 3145.000) is used in the lower section of the electronic enclosure and the hot air is to be expelled to the outside from the upper section of the enclosure. The design of the grille matches that of the intake grille in the cross-flow blower. These grilles can also be used as simple inflow and outflow grilles with natural convection. |  |  |
| Packs of              | 1 pc(s).                                                                                                                                                                                                                                                                                                                                                                                                                                  |  |  |
| Net weight            | 0.35                                                                                                                                                                                                                                                                                                                                                                                                                                      |  |  |
| Gross weight          | 0.36                                                                                                                                                                                                                                                                                                                                                                                                                                      |  |  |
| Customs tariff number | 39269097                                                                                                                                                                                                                                                                                                                                                                                                                                  |  |  |
| EAN                   | 4028177038196                                                                                                                                                                                                                                                                                                                                                                                                                             |  |  |
| ETIM 9                | EC002513                                                                                                                                                                                                                                                                                                                                                                                                                                  |  |  |
| ETIM 8                | EC002513                                                                                                                                                                                                                                                                                                                                                                                                                                  |  |  |
| ECLASS 8.0            | 27180706                                                                                                                                                                                                                                                                                                                                                                                                                                  |  |  |