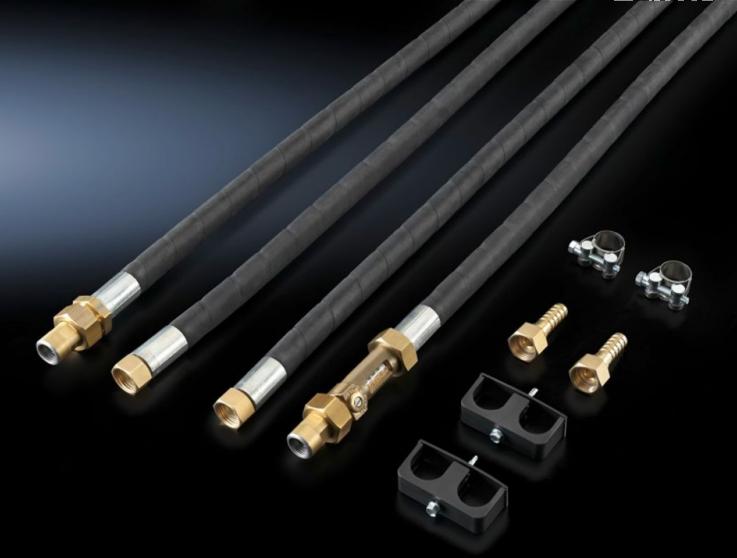

# SK 3201.990 - Connection set for air-water heat exchangers

For professional laying of water connections and regulation of volumetric flow.

#### **Features**

| Model No.                                | SK 3201.990                                                                                                                                                         |
|------------------------------------------|---------------------------------------------------------------------------------------------------------------------------------------------------------------------|
| Product description                      | For professional laying of water connections and regulation of volumetric flow. The pressure hoses may be cut to length individually, depending on the application. |
| Material                                 | Water-carrying parts EPDM/brass                                                                                                                                     |
| Supply includes                          | Hose for water return Hose for water inlet including regulator valve for regulating the volumetric flow (setting range 3 to 12 l/min) Assembly parts                |
| Length                                   | 3,600 mm                                                                                                                                                            |
| Water connections                        | G %" internal thread                                                                                                                                                |
| To fit Model No.                         | 3209.XX0<br>3210.XX0<br>3216.480<br>3363.XX0<br>3364.XX0<br>3373.XX0<br>3375.XX0                                                                                    |
|                                          |                                                                                                                                                                     |
| Permissible operating pressure (p. max.) | 1 - 10 bar                                                                                                                                                          |
| Packs of                                 | 1 pc(s).                                                                                                                                                            |
| Net weight                               | 4                                                                                                                                                                   |
| Gross weight                             | 4.58                                                                                                                                                                |
| Customs tariff number                    | 85444290                                                                                                                                                            |