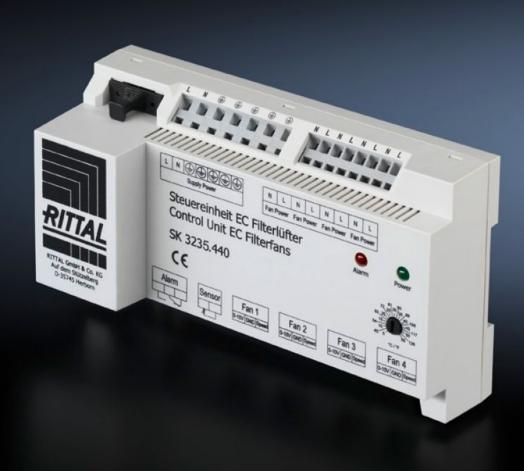

### SK 3235.440 - EC speed control Control unit for EC fan

Temperature-dependent speed control for EC fan-and-filter units to reduce noise and save energy.

#### Features

| Model No.               | SK 3235.440                                                                                                                        |
|-------------------------|------------------------------------------------------------------------------------------------------------------------------------|
| Product description     | Temperature-dependent speed control for EC fans to reduce noise<br>and save energy. The function of the fan can also be monitored. |
| Function principle      | Activation and monitoring of up to 4 EC filter fans                                                                                |
|                         | For mounting on a 35 mm support rail EN 50 022                                                                                     |
|                         | External temperature sensor to record the actual temperature                                                                       |
|                         | Status LED to display the operating status                                                                                         |
|                         | Alarm relay for reporting overtemperature, fan defect, cable break and sensor failure                                              |
| Supply includes         | Speed control                                                                                                                      |
|                         | NTC sensor, length 1.80 m                                                                                                          |
| Packs of                | 1 pc(s).                                                                                                                           |
| Speed                   | 100 %                                                                                                                              |
| To fit Model No.        | 3140.500                                                                                                                           |
|                         | 3140.510                                                                                                                           |
|                         | 3240.500                                                                                                                           |
|                         | 3241.500                                                                                                                           |
|                         | 3243.500                                                                                                                           |
|                         | 3244.500                                                                                                                           |
|                         | 3245.500                                                                                                                           |
|                         | 3245.510                                                                                                                           |
|                         | 3245.508                                                                                                                           |
|                         | 3245.518                                                                                                                           |
| Setting range           | 5 °C55 °C                                                                                                                          |
| Rated operating voltage | 100 V – 250 V, 50 Hz/60 Hz                                                                                                         |
| Net weight              | 0.45                                                                                                                               |
| Gross weight            | 0.51                                                                                                                               |
|                         |                                                                                                                                    |