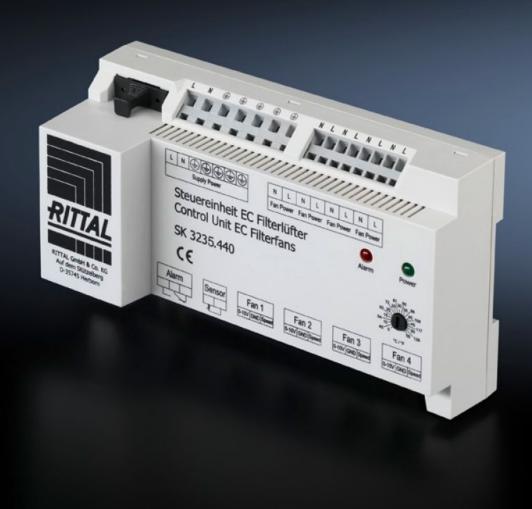

## SK 3235.460 - EC speed control Control unit for EC fan

Temperature-dependent speed control for EC fan-and-filter units to reduce noise and save energy.

#### **Features**

| Model No.               | SK 3235.460                                                                                                                     |
|-------------------------|---------------------------------------------------------------------------------------------------------------------------------|
| Product description     | Temperature-dependent speed control for EC fans to reduce noise and save energy. The function of the fan can also be monitored. |
| Function principle      | Activation and monitoring of up to 4 EC filter fans                                                                             |
|                         | For mounting on a 35 mm support rail EN 50 022                                                                                  |
|                         | External temperature sensor to record the actual temperature                                                                    |
|                         | Status LED to display the operating status                                                                                      |
|                         | Alarm relay for reporting overtemperature, fan defect, cable break                                                              |
|                         | and sensor failure                                                                                                              |
| Supply includes         | Speed control                                                                                                                   |
|                         | NTC sensor, length 1.80 m                                                                                                       |
| Packs of                | 1 pc(s).                                                                                                                        |
| Speed                   | 100 %                                                                                                                           |
| To fit Model No.        | 3240.900                                                                                                                        |
|                         | 3241.900                                                                                                                        |
|                         | 3243.900                                                                                                                        |
|                         | 3244.900                                                                                                                        |
|                         | 3245.900                                                                                                                        |
|                         | 3245.910                                                                                                                        |
|                         | 3245.908                                                                                                                        |
|                         | 3245.918                                                                                                                        |
|                         | 3245.800                                                                                                                        |
|                         | 3245.810                                                                                                                        |
| Setting range           | 5 °C55 °C                                                                                                                       |
| Rated operating voltage | 100 V – 250 V, 50 Hz/60 Hz                                                                                                      |
| Net weight              | 0.46                                                                                                                            |
| Gross weight            | 0.505                                                                                                                           |