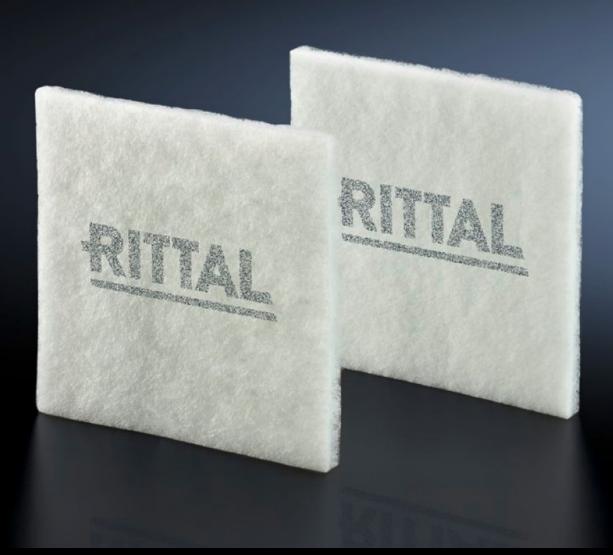

## SK 3237.054 - Chopped-fibre filter mat

Spare filter mats for roof-mounted fans, fan-and-filter units or thermoelectric coolers, for effective protection of enclosure components from dirt, dust and water.

#### **Features**

| Model No.           | SK 3237.054                                                                                                                                                                                                                                                                                          |
|---------------------|------------------------------------------------------------------------------------------------------------------------------------------------------------------------------------------------------------------------------------------------------------------------------------------------------|
| Design              | for filter fans                                                                                                                                                                                                                                                                                      |
| Product description | Made of chopped-fibre mat with a progressive structure. Temperature-resistant to 100 °C, self-extinguishing category F1 to DIN 53 438. Dust-laden air side: Open structure. Clean-air side: Closed structure. Reliable filtering of virtually all types of dust from a particle size of 10 $\mu m$ . |
| Material            | Chemical fibres                                                                                                                                                                                                                                                                                      |
| Colour              | White                                                                                                                                                                                                                                                                                                |
| Note                | No suitable for use in EMC filter fans.                                                                                                                                                                                                                                                              |
| To fit Model No.    | 3237.3xx/3237.7xx                                                                                                                                                                                                                                                                                    |
| Dimensions          | Width: 89 mm<br>Height: 89 mm<br>Depth: 10 mm                                                                                                                                                                                                                                                        |
| Filter class        | to DIN EN 779: G2<br>to DIN EN ISO 16890: ISO Coarse 50%                                                                                                                                                                                                                                             |
| Packs of            | 5 pc(s).                                                                                                                                                                                                                                                                                             |
| Net weight          | 0.005                                                                                                                                                                                                                                                                                                |
| Gross weight        | 0.012                                                                                                                                                                                                                                                                                                |