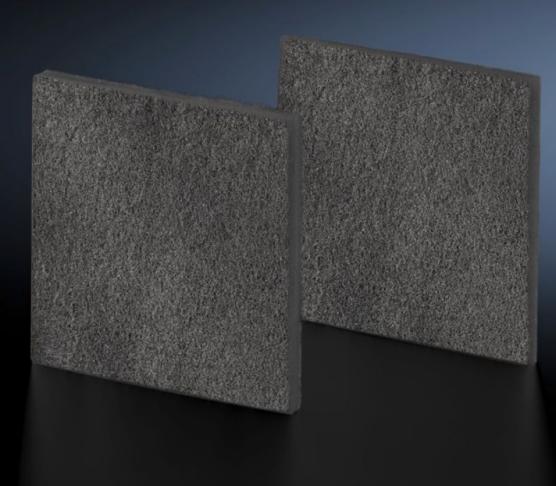

## SK 3237.066 - Chopped-fibre filter mat

Spare filter mats for roof-mounted fans, fan-and-filter units or thermoelectric coolers, for effective protection of enclosure components from dirt, dust and water.

## Features

| Model No.             | SK 3237.066                                                                                                                                                                                                                                                                                                |
|-----------------------|------------------------------------------------------------------------------------------------------------------------------------------------------------------------------------------------------------------------------------------------------------------------------------------------------------|
| Design                | for EMC filter fans                                                                                                                                                                                                                                                                                        |
| Product description   | Made of chopped-fibre mat with a progressive structure.<br>Temperature-resistant to 100 °C, self-extinguishing category F1 to<br>DIN 53 438. Dust-laden air side: Open structure. Clean-air side:<br>Closed structure. Reliable filtering of virtually all types of dust from<br>a particle size of 10 µm. |
| Material              | Copper-nickel-chrome coated chemical fibres                                                                                                                                                                                                                                                                |
| Note                  | Performance data, protection category and device approvals are only guaranteed when used in conjunction with original Rittal filter mats.                                                                                                                                                                  |
| To fit Model No.      | 3237.060/3237.6xx                                                                                                                                                                                                                                                                                          |
| Dimensions            | Width: 92 mm<br>Height: 92 mm<br>Depth: 10 mm                                                                                                                                                                                                                                                              |
| Filter class          | to DIN EN 779: G2                                                                                                                                                                                                                                                                                          |
| Packs of              | 5 pc(s).                                                                                                                                                                                                                                                                                                   |
| Net weight            | 0.005                                                                                                                                                                                                                                                                                                      |
| Gross weight          | 0.009                                                                                                                                                                                                                                                                                                      |
| Customs tariff number | 56039390                                                                                                                                                                                                                                                                                                   |
| EAN                   | 4028177666214                                                                                                                                                                                                                                                                                              |
| ETIM 9                | EC002513                                                                                                                                                                                                                                                                                                   |
| ETIM 8                | EC002513                                                                                                                                                                                                                                                                                                   |
| ECLASS 8.0            | 27180706                                                                                                                                                                                                                                                                                                   |
|                       |                                                                                                                                                                                                                                                                                                            |