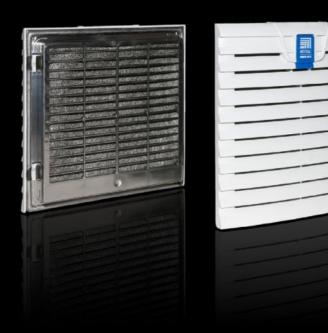

## SK 3239.060 - Outlet filter EMC

For ventilation by convection, an outlet filter can be fitted in both the upper and lower sections of the enclosure.

#### **Features**

| Model No.                            | SK 3239.060                                                                                                        |
|--------------------------------------|--------------------------------------------------------------------------------------------------------------------|
| Design                               | EMC                                                                                                                |
| Product description                  | For ventilation by convection, an outlet filter can be installed in the upper and lower sections of the enclosure. |
| Material                             | ABS                                                                                                                |
| Colour                               | RAL 7035                                                                                                           |
| Supply includes                      | Outlet filter<br>EMC filter mat                                                                                    |
| Mounting cut-out                     | Cut-out width: 177 mm<br>Cut-out height: 177 mm                                                                    |
| To fit Model No.                     | SK 3239.6xx                                                                                                        |
| Dimensions                           | Width: 204 mm<br>Height: 204 mm<br>Depth: 24 mm                                                                    |
| IP protection category to IEC 60 529 | IP54 incl. EMC filter mat IP 56 with EMC filter mat and hose-proof hood                                            |
| Packs of                             | 1 pc(s).                                                                                                           |
| Net weight                           | 0.4                                                                                                                |
| Gross weight                         | 0.413                                                                                                              |
|                                      |                                                                                                                    |