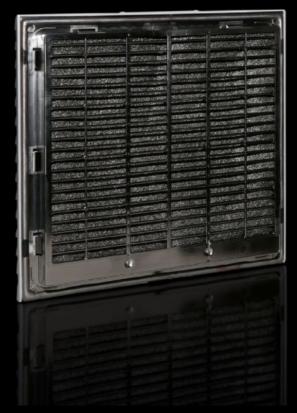

### SK 3240.060 - Outlet filter EMC

For ventilation by convection, an outlet filter can be fitted in both the upper and lower sections of the enclosure.

#### **Features**

| Model No.                            | SK 3240.060                                                                                                        |
|--------------------------------------|--------------------------------------------------------------------------------------------------------------------|
| Design                               | EMC                                                                                                                |
| Product description                  | For ventilation by convection, an outlet filter can be installed in the upper and lower sections of the enclosure. |
| Material                             | ABS                                                                                                                |
| Colour                               | RAL 7035                                                                                                           |
| Supply includes                      | Outlet filter<br>EMC filter mat                                                                                    |
| Mounting cut-out                     | Cut-out width: 224 mm<br>Cut-out height: 224 mm                                                                    |
| To fit Model No.                     | SK 3240.6xx/3241.6xx                                                                                               |
| Dimensions                           | Width: 255 mm<br>Height: 255 mm<br>Depth: 25 mm                                                                    |
| IP protection category to IEC 60 529 | IP54 incl. EMC filter mat IP 56 with EMC filter mat and hose-proof hood                                            |
| Packs of                             | 1 pc(s).                                                                                                           |
| Net weight                           | 0.59                                                                                                               |
| Gross weight                         | 0.599                                                                                                              |
|                                      |                                                                                                                    |