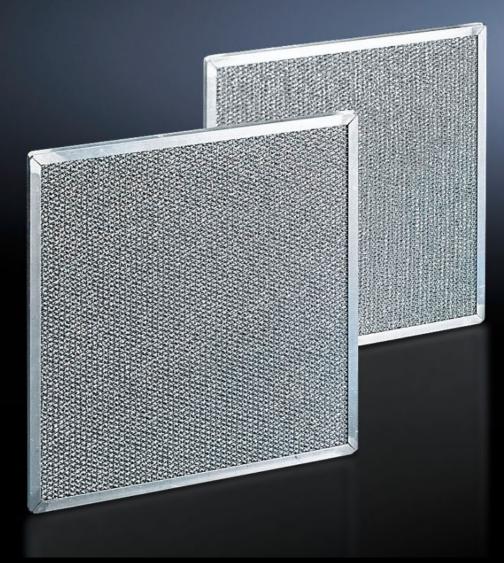

# SK 3286.620 - Metal filter for cooling units, climate control door, section door, air-air heat exchangers and chillers

We recommend the use of washable metal filters, particularly in environments with dusty or oily ambient air. If air or steam condenses on the metal surfaces, any particles that may be present will adhere to the metal and are easily washed out with water or grease-dissolving detergents.

#### **Features**

| Model No.             | SK 3286.620                                                                                                                                                                                                                                                                                       |
|-----------------------|---------------------------------------------------------------------------------------------------------------------------------------------------------------------------------------------------------------------------------------------------------------------------------------------------|
| Product description   | Particularly when cooling units are used in dusty and oily environments, it is advisable to use washable metal filters. If air or steam condenses on the metal surfaces, any particles present will adhere to the metal, and can easily be washed out with water or grease-dissolving detergents. |
| Material              | Aluminium                                                                                                                                                                                                                                                                                         |
| Supply includes       | Assembly parts                                                                                                                                                                                                                                                                                    |
| To fit Model No.      | 3335.930<br>3335.940<br>3335.950<br>3335.960                                                                                                                                                                                                                                                      |
| Dimensions            | Width: 650 mm<br>Height: 1,025 mm<br>Depth: 20 mm                                                                                                                                                                                                                                                 |
| Packs of              | 1 pc(s).                                                                                                                                                                                                                                                                                          |
| Net weight            | 4.3                                                                                                                                                                                                                                                                                               |
| Gross weight          | 4.7                                                                                                                                                                                                                                                                                               |
| Customs tariff number | 73144900                                                                                                                                                                                                                                                                                          |
| EAN                   | 4028177976474                                                                                                                                                                                                                                                                                     |
| ETIM 9                | EC002513                                                                                                                                                                                                                                                                                          |
| ETIM 8                | EC002513                                                                                                                                                                                                                                                                                          |
| ECLASS 8.0            | 27180706                                                                                                                                                                                                                                                                                          |