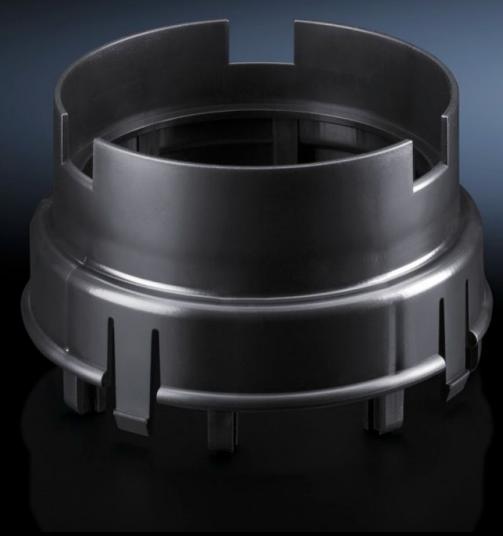

# SK 3286.840 - Air duct adaptor for air duct system and shallow air duct system

The adaptor serves as a connection between the cooling unit (air inlet opening) and the air-duct system. Suitable for roof-mounted cooling units 3359.XXX and 3382.XXX

#### **Features**

| Model No.             | SK 3286.840                                                                                                           |  |
|-----------------------|-----------------------------------------------------------------------------------------------------------------------|--|
| Product description   | The adaptor serves as a connection between the roof-mounted cooling unit (air inlet opening) and the air-duct system. |  |
| Material              | ABS                                                                                                                   |  |
| Colour                | RAL 9005                                                                                                              |  |
| To fit Model No.      | 3359<br>3382                                                                                                          |  |
| Packs of              | 1 pc(s).                                                                                                              |  |
| Net weight            | 0.06                                                                                                                  |  |
| Gross weight          | 0.071                                                                                                                 |  |
| Customs tariff number | 84159000                                                                                                              |  |
| EAN                   | 4028177686410                                                                                                         |  |
| ETIM 9                | EC002515                                                                                                              |  |
| ETIM 8                | EC002515                                                                                                              |  |
| ECLASS 8.0            | 27180712                                                                                                              |  |
|                       |                                                                                                                       |  |