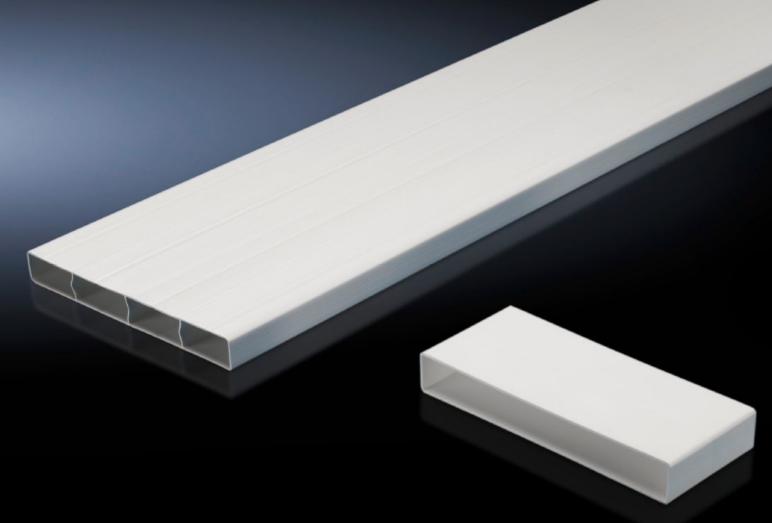

#### SK 3286.860 - Flat duct extension

Extension kit for shallow air duct system 3286.850 for length compensation in the width, depth or height in enclosures.

#### **Features**

| Model No.             | SK 3286.860                                                                                                             |
|-----------------------|-------------------------------------------------------------------------------------------------------------------------|
| Product description   | Extension kit for shallow air duct system 3286.850 for length compensation in the width, depth or height in enclosures. |
| Material              | Flame-resistant plastic to DIN 4102/B1                                                                                  |
| Colour                | RAL 7035                                                                                                                |
| Supply includes       | Shallow duct 1500 mm<br>Connecting piece                                                                                |
| Packs of              | 1 pc(s).                                                                                                                |
| Net weight            | 1.96                                                                                                                    |
| Gross weight          | 2.26                                                                                                                    |
| Customs tariff number | 39269097                                                                                                                |
| EAN                   | 4028177557062                                                                                                           |
| ETIM 9                | EC011217                                                                                                                |
| ETIM 8                | EC011217                                                                                                                |
| ECLASS 8.0            | 22410601                                                                                                                |
|                       |                                                                                                                         |