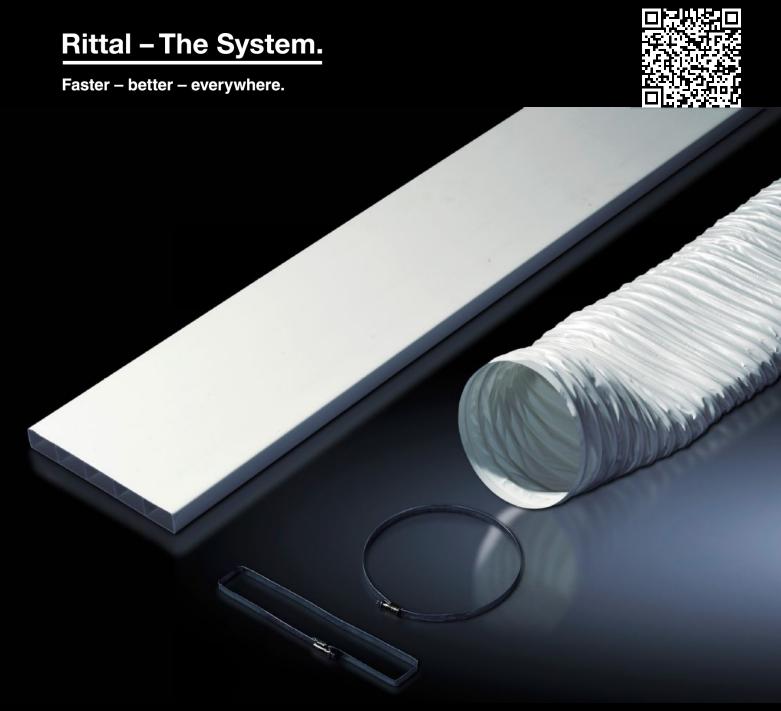

# SK 3286.970 - Air duct system for roof-mounted cooling units and roof-mounted air-water heat exchangers

The air duct system allows cold air to be routed directly to specific areas of the enclosure. This effectively eliminates the risk of air short-circuits due to self-ventilated installed devices. The shallow ducts can be cut to the desired length.

#### **Features**

| Model No.             | SK 3286.970                                                                                                                                                                                                                                                                                                      |
|-----------------------|------------------------------------------------------------------------------------------------------------------------------------------------------------------------------------------------------------------------------------------------------------------------------------------------------------------|
| Product description   | Cold air may be routed directly to specific areas of the enclosure using the air duct system. The risk of air short circuits due to self-ventilated installed devices is therefore eliminated. The dimensions of the shallow duct are W x H x D 229 x 1500 x 29 mm, and can be shortened to the required length. |
| Material              | Flame-resistant plastic to DIN 4102/B1                                                                                                                                                                                                                                                                           |
| Colour                | RAL 7035                                                                                                                                                                                                                                                                                                         |
| Supply includes       | Shallow duct Compensating hose (length approx. 1 m)                                                                                                                                                                                                                                                              |
| Note                  | Do not direct cold air straight at active components.  When using the ducting system, the performance of the cooling unit may be reduced, depending on the application in question.  For devices 3359/3382, the air duct adaptor 3286.840 is additionally required.                                              |
| To fit Model No.      | 3386<br>3387                                                                                                                                                                                                                                                                                                     |
| Packs of              | 1 pc(s).                                                                                                                                                                                                                                                                                                         |
| Net weight            | 2.9                                                                                                                                                                                                                                                                                                              |
| Gross weight          | 3                                                                                                                                                                                                                                                                                                                |
| Customs tariff number | 39269097                                                                                                                                                                                                                                                                                                         |
| EAN                   | 4028177325456                                                                                                                                                                                                                                                                                                    |
| ETIM 9                | EC011444                                                                                                                                                                                                                                                                                                         |
|                       |                                                                                                                                                                                                                                                                                                                  |