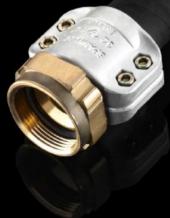

### SK 3301.351 - Connection hose

Flexible connection hose, may be shortened, including union nuts on both sides for connecting the LCP/LCU to existing pipework.

#### Tender text

Connection hose LCP Hybrid CW 10 kW / 20 kW, DN 25 / PN 16

Model No. 3301.351

The flexible, pressure-resistant connection hose serves as a connection between an installed cold water supply system and the cold water connection of the LCP Hybrid 10 kW / 20 kW. The connection hose possesses flat-sealing unions with 1" internal thread and sealing gaskets on both ends. One of the unions is provided with a flange clamp to enable the hose to be cut to the required length.

Technical data:

Pack of: 2 pcs.

Length: 1 m

DN: 25 x 6mm

PN: 16

Min. bending radius: 150 mm

,,,,

© Rittal 2025 3