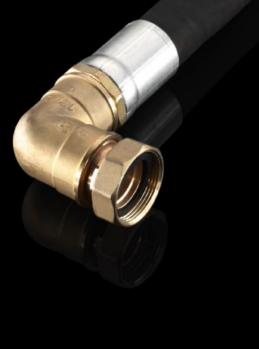

### SK 3301.351 - Connection hose

Flexible connection hose, may be shortened, including union nuts on both sides for connecting the LCP/LCU to existing pipework.

#### Tender text

Connection hose LCP Hybrid CW 10 kW / 20 kW, DN 25 / PN 16

Model No. 3301.351

The flexible, pressure-resistant connection hose serves as a connection between an installed cold water supply system and the cold water connection of the LCP Hybrid 10 kW / 20 kW. The connection hose possesses flat-sealing unions with 1" internal thread and sealing gaskets on both ends. One of the unions is provided with a flange clamp to enable the hose to be cut to the required length.

Technical data:

Pack of: 2 pcs.

Length: 1 m

DN: 25 x 6mm

PN: 16

Min. bending radius: 150 mm

,,,,

© Rittal 2025 3