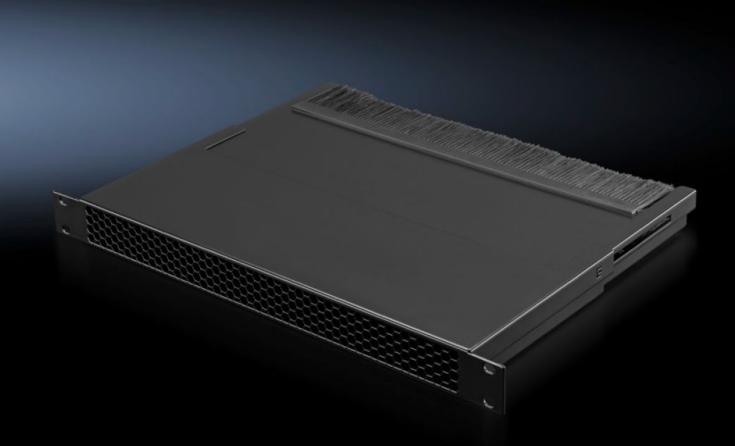

## SK 3301.391 482.6 mm (19") air duct

CLIMATE CONTROL

> IT INFRASTRUCTURE SOFTWARE & SERVICES

State: 02/08/2025 (Source: rittal.com/uae-en)

**POWER DISTRIBUTION** 

FRIEDHELM LOH GROUP

ENCLOSURES

## SK 3301.391 - 482.6 mm (19") air duct for horizontal air routing

For a cold air supply to hubs fitted in the rear 482.6 mm (19") level.

## Features

| Model No.             | SK 3301.391                                                                                                                                                                                  |
|-----------------------|----------------------------------------------------------------------------------------------------------------------------------------------------------------------------------------------|
| Product description   | Air duct, passive, for cold air supply to 482.6 mm (19") IT equipment installed at the rear of server racks, air is drawn in from the front.                                                 |
| Benefits              | For superior air infeed to the rear 482.6 mm (19") components<br>Integral brush strip for cable entry of 482.6 mm (19") IT equipment<br>Supports front-to-back air routing<br>Depth-variable |
| Material              | Sheet steel, spray-finished<br>Brush strip: Plastic, UL 94-HB                                                                                                                                |
| Colour                | RAL 9005                                                                                                                                                                                     |
| Dimensions            | Width: 482.6 mm<br>Height: 1 U                                                                                                                                                               |
| Packs of              | 1 pc(s).                                                                                                                                                                                     |
| Net weight            | 3                                                                                                                                                                                            |
| Gross weight          | 3.3                                                                                                                                                                                          |
| Customs tariff number | 73269098                                                                                                                                                                                     |
| EAN                   | 4028177716629                                                                                                                                                                                |
| ETIM 9                | EC011217                                                                                                                                                                                     |
| ETIM 8                | EC011217                                                                                                                                                                                     |
| ECLASS 8.0            | 22410601                                                                                                                                                                                     |
|                       |                                                                                                                                                                                              |