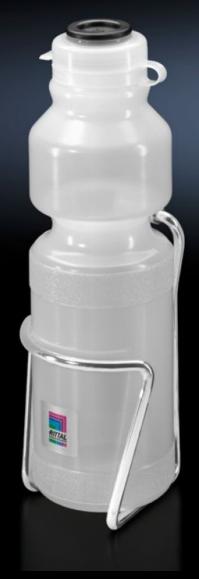

# SK 3301.600 - Condensate collecting bottle for cooling units and air-water heat exchangers

For mounting on the enclosure. For use with all enclosure cooling units and air/water heat exchangers. Safety overflow at the side. Capacity approximately 0.75 l.

#### **Features**

| Model No.             | SK 3301.600                                                                                                                                                        |
|-----------------------|--------------------------------------------------------------------------------------------------------------------------------------------------------------------|
| Product description   | For mounting on the enclosure. For use with all enclosure cooling units and air/water heat exchangers. Safety overflow at the side. Capacity approximately 0.75 l. |
| Supply includes       | Condensate collecting bottle<br>Bottle holder<br>Assembly parts                                                                                                    |
| Packs of              | 1 pc(s).                                                                                                                                                           |
| Net weight            | 0.14                                                                                                                                                               |
| Gross weight          | 0.144                                                                                                                                                              |
| Customs tariff number | 39269097                                                                                                                                                           |
| EAN                   | 4028177227958                                                                                                                                                      |
| ETIM 9                | EC002009                                                                                                                                                           |
| ETIM 8                | EC002009                                                                                                                                                           |
| ECLASS 8.0            | 27180715                                                                                                                                                           |
|                       |                                                                                                                                                                    |