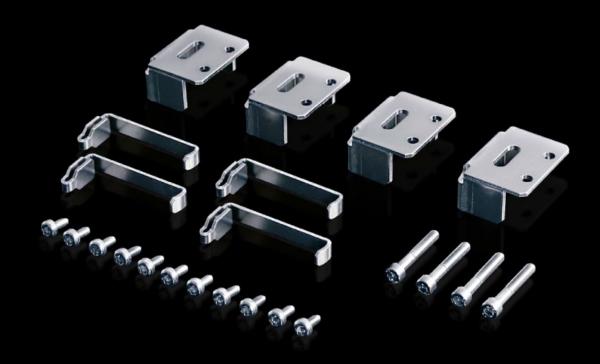

## SK 3311.089 - Baying set LCP CW, VX for TS IT

For mechanical connection of an LCP CW Inline Protruding to a TS IT rack.

#### **Features**

| SK 3311.089                                                               |          |
|---------------------------------------------------------------------------|----------|
| For mechanical connection of an LCP CW Inline Protruding to a TS IT rack. |          |
| Sheet steel, zinc-plated                                                  |          |
| 4 baying connectors, front                                                |          |
| 4 baying connectors, rear                                                 |          |
| Screws: 4 x M6 x 40 mm, 12 x M5 x 12 mm                                   |          |
| Set forward                                                               |          |
| Enclosure type: VX<br>VX IT<br>TS IT                                      |          |
|                                                                           | TS       |
|                                                                           | 1 pc(s). |
| 0.55                                                                      |          |
| 0.58                                                                      |          |
| 84159000                                                                  |          |
| 4028177961326                                                             |          |
| EC002622                                                                  |          |
| EC002622                                                                  |          |
| 27189263                                                                  |          |
|                                                                           |          |

### Tender text

© Rittal 2025

SK baying-set suitable for LCP CW protruding

VX at TS IT

Art. No. 3311.089

Front and rear, each with 4x baying connections and a seal.

© Rittal 2025 3