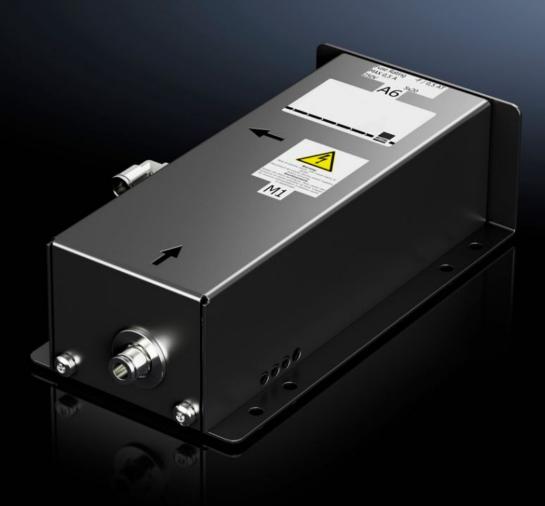

## SK 3312.012 - Condensate pump for LCP Rack/Inline CW

For discharging condensate with LCP rack/inline CW applications.

## Features

| Model No.             | SK 3312.012                                                     |
|-----------------------|-----------------------------------------------------------------|
| Product description   | For discharging condensate with LCP Rack/Inline CW applications |
| Benefits              | Plug & play installation in all LCP Rack/Inline CW variants     |
| Supply includes       | Condensate pump                                                 |
|                       | Condensate hose                                                 |
|                       | Condensate sensor                                               |
|                       | Connection cable                                                |
|                       | Assembly parts                                                  |
| To fit Model No.      | SK 3313.xxx                                                     |
| Packs of              | 1 pc(s).                                                        |
| Net weight            | 2.68                                                            |
| Gross weight          | 2.98                                                            |
| Customs tariff number | 94032080                                                        |
| EAN                   | 4028177918825                                                   |
| ETIM 9                | EC000855                                                        |
| ETIM 8                | EC000855                                                        |
| ECLASS 8.0            | 27180704                                                        |
|                       |                                                                 |