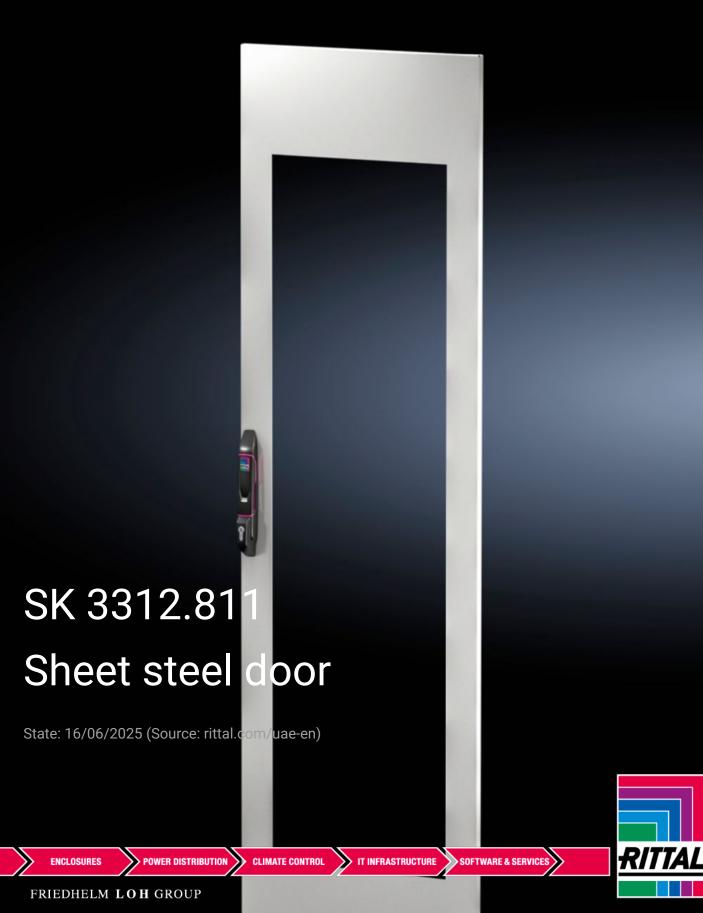

## SK 3312.811 - Sheet steel door for wall-mounted cooling unit Blue e+ IT

For mounting the wall-mounted cooling unit. The cut-out in the door is arranged so that the wallmounted cooling unit is positioned centrally on the door.

## Features

| Model No.           | SK 3312.811                                                                                                                                             |
|---------------------|---------------------------------------------------------------------------------------------------------------------------------------------------------|
| Product description | For mounting the roof-mounted unit. The cut-out in the door is arranged so that the roof-mounted cooling unit is positioned centrally on the door.      |
| Material            | Sheet steel                                                                                                                                             |
| Surface finish      | Spray-finished                                                                                                                                          |
| Colour              | RAL 7035                                                                                                                                                |
| Supply includes     | Sheet steel rear door<br>Comfort handle for proifile half-cylinders with security lock 3524 E<br>Assembly parts (with lock pieces but excluding hinges) |
| To fit Model No.    | 3312.810<br>3186.x3x<br>3187.x3x<br>3188.x4x<br>3189.x4x                                                                                                |
| Dimensions          | Width: 600 mm<br>Height: 2,000 mm                                                                                                                       |
| To fit              | Enclosure type: TS IT                                                                                                                                   |
| Packs of            | 1 pc(s).                                                                                                                                                |
| ETIM 9              | EC000744                                                                                                                                                |
| ETIM 8              | EC000744                                                                                                                                                |
| ECLASS 8.0          | 27182405                                                                                                                                                |
|                     |                                                                                                                                                         |