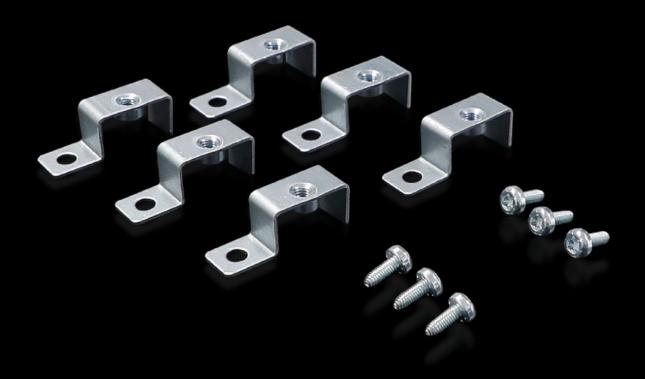

## SK 3313.089 - Side panel attachment kit for LCP

For mounting on a VX standard side panel on an LCP.

## **Features**

| Model No.             | SK 3313.089                                                         |
|-----------------------|---------------------------------------------------------------------|
| Product description   | For mounting on a VX standard side panel on an LCP.                 |
| Material              | Support: Sheet steel                                                |
| Surface finish        | Sheet steel, zinc-plated                                            |
| Supply includes       | 6 holders<br>Assembly screws<br>Installation and Short User's Guide |
| Packs of              | 1 pc(s).                                                            |
| Net weight            | 0.11                                                                |
| Gross weight          | 0.119                                                               |
| Customs tariff number | 83024900                                                            |
| EAN                   | 4028177967953                                                       |
| ETIM 9                | EC000327                                                            |
| ETIM 8                | EC000327                                                            |
| ECLASS 8.0            | 27409217                                                            |