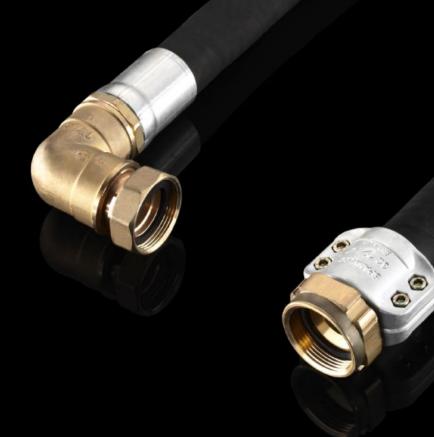

## SK 3313.614 - Connection hose

Flexible connection hose, may be shortened, including union nuts on both sides for connecting the LCP/LCU to existing pipework.

## **Features**

| Model No.                                | SK 3313.614                                                                                                                                                                                                                                           |
|------------------------------------------|-------------------------------------------------------------------------------------------------------------------------------------------------------------------------------------------------------------------------------------------------------|
| Design                                   | Rack cooling<br>CW                                                                                                                                                                                                                                    |
| Product description                      | The LCU cooling water connection is easily connected to the on-site pipework with the water connection kit. The hoses have a 90° bend on one side and a clamping tray on the other, to allow shortening of the hoses. Allows shortening of the hoses. |
| Material                                 | NBR (internal) with steel spiral and fabric inlay                                                                                                                                                                                                     |
| Length                                   | 2.5 m                                                                                                                                                                                                                                                 |
| Water connections                        | G ¾" internal thread                                                                                                                                                                                                                                  |
| Operating temperature range              | -30 °C70 °C                                                                                                                                                                                                                                           |
| Permissible operating pressure (p. max.) | 10 bar                                                                                                                                                                                                                                                |
| Packs of                                 | 2 pc(s).                                                                                                                                                                                                                                              |
| Net weight                               | 5.08                                                                                                                                                                                                                                                  |
| Gross weight                             | 5.485                                                                                                                                                                                                                                                 |
| Customs tariff number                    | 85444290                                                                                                                                                                                                                                              |
| EAN                                      | 4028177983861                                                                                                                                                                                                                                         |
| ETIM 9                                   | EC002515                                                                                                                                                                                                                                              |
| ETIM 8                                   | EC002515                                                                                                                                                                                                                                              |
| ECLASS 8.0                               | 27180712                                                                                                                                                                                                                                              |