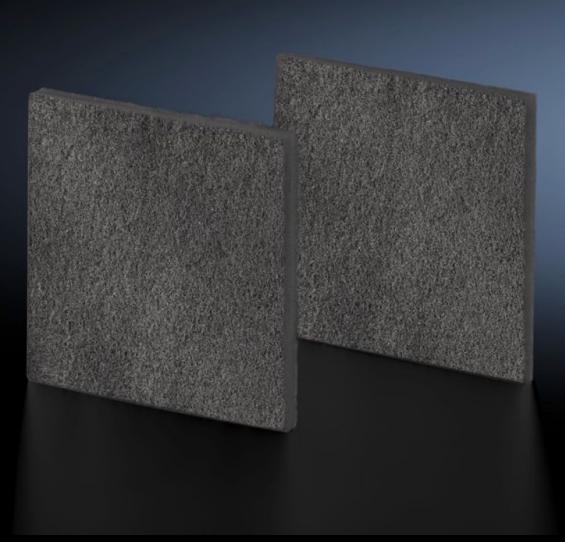

## SK 3327.700 - Chopped-fibre filter mat

Spare filter mats for roof-mounted fans, fan-and-filter units or thermoelectric coolers, for effective protection of enclosure components from dirt, dust and water.

#### **Features**

| Model No.             | SK 3327.700                                                                                                                                                                                                                                                                                    |
|-----------------------|------------------------------------------------------------------------------------------------------------------------------------------------------------------------------------------------------------------------------------------------------------------------------------------------|
| Design                | for fan-and-filter units                                                                                                                                                                                                                                                                       |
| Product description   | Made of chopped-fibre mat with a progressive structure. Temperature-resistant to 100 °C, self-extinguishing category F1 to DIN 53 438. Dust-laden air side: Open structure. Clean-air side: Closed structure. Reliable filtering of virtually all types of dust from a particle size of 10 μm. |
| Material              | Chemical fibres                                                                                                                                                                                                                                                                                |
| Note                  | Performance data, protection category and device approvals are only guaranteed when used in conjunction with original Rittal filter mats.                                                                                                                                                      |
| Filter class          | to DIN EN 779: G3<br>to DIN EN ISO 16890: ISO Coarse 50%                                                                                                                                                                                                                                       |
| Packs of              | 5 pc(s).                                                                                                                                                                                                                                                                                       |
| Net weight            | 0.09                                                                                                                                                                                                                                                                                           |
| Gross weight          | 0.093                                                                                                                                                                                                                                                                                          |
| Customs tariff number | 56039390                                                                                                                                                                                                                                                                                       |
| EAN                   | 4028177205314                                                                                                                                                                                                                                                                                  |
| ETIM 9                | EC002513                                                                                                                                                                                                                                                                                       |
|                       |                                                                                                                                                                                                                                                                                                |