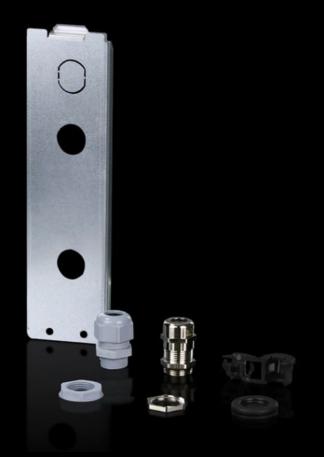

## SK 3355.200 - Cover for connection box

Cover to protect the electrical connection on the cooling unit. This cover is compulsory for IT and container applications.

## Features

| Model No.             | SK 3355.200              |
|-----------------------|--------------------------|
| Material              | Sheet steel, zinc-plated |
| Supply includes       | Connection box cover     |
|                       | Cable glands             |
|                       | Strain relief            |
|                       | Nuts                     |
|                       | Entry grommet            |
| To fit Model No.      | 3184.837                 |
|                       | 3185.x3x                 |
| Packs of              | 1 pc(s).                 |
| Net weight            | 0.17                     |
| Gross weight          | 0.179                    |
| Customs tariff number | 84159000                 |
| EAN                   | 4028177976771            |
| ETIM 9                | EC002617                 |
|                       |                          |