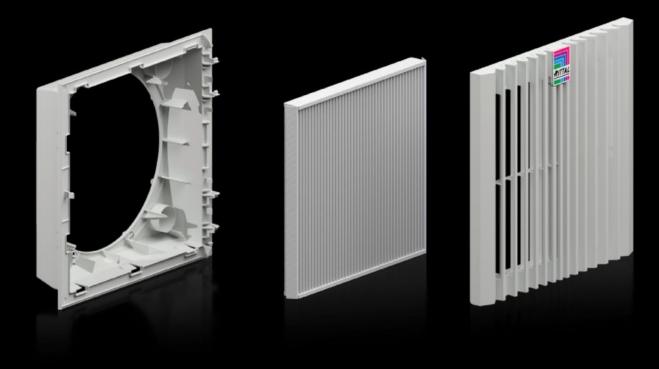

## SK 3399.914 - Filter housing for fan-and-filter units

Complete filter housing unit for tool-free installation in surfaces.

## **Features**

| Model No.             | SK 3399.914                                                                         |
|-----------------------|-------------------------------------------------------------------------------------|
| Design                | wall-mounted                                                                        |
| Benefits              | Maximum air throughput via pleated filter included in the delivered state           |
|                       | Easy filter changes, thanks to a new opening mechanism on the louvred grille        |
|                       | Faster installation on the enclosure with optimised detent hooks Tool-free assembly |
| Colour                | RAL 7035                                                                            |
| Supply includes       | Complete unit ready to install, including pleated filter                            |
| Dimensions            | Width: 323 mm<br>Height: 323 mm                                                     |
| Packs of              | 1 pc(s).                                                                            |
| Net weight            | 0.96                                                                                |
| Gross weight          | 1.521                                                                               |
| Customs tariff number | 39269097                                                                            |
| EAN                   | 4028177001336                                                                       |
| ETIM 8                | EC000320                                                                            |
| ECLASS 8.0            | 27180716                                                                            |