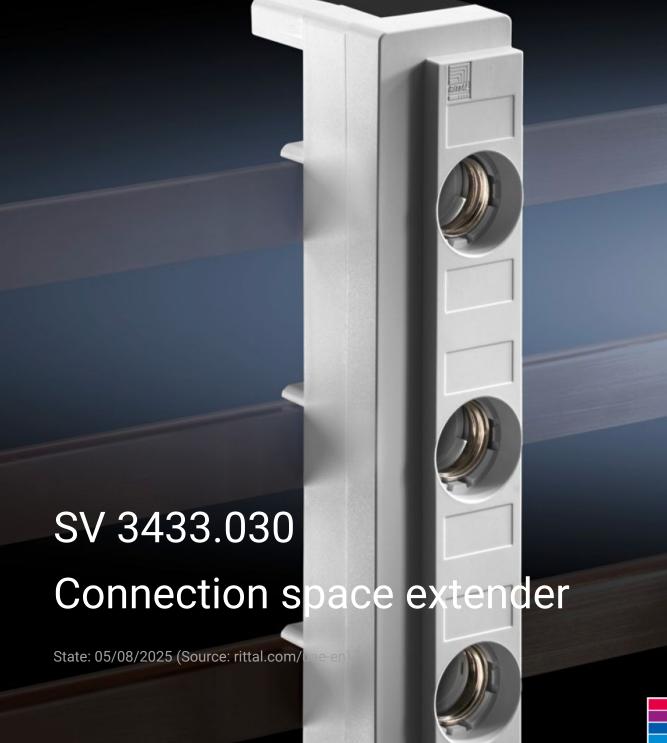

## SV 3433.030 - Connection space extender for busmounting fuse bases

Contact hazard protection including cable duct for side extension of the connection space by 14 mm.

## **Features**

| Model No.             | SV 3433.030                                                                                                     |
|-----------------------|-----------------------------------------------------------------------------------------------------------------|
| Product description   | Contact hazard protection cover plate including cable duct for side extension of the connection space by 14 mm. |
| Material              | Polyamide Fire protection corresponding to UL 94-V0                                                             |
| Colour                | RAL 7035                                                                                                        |
| Fuse inserts          | D III-E 33                                                                                                      |
| To fit Model No.      | 3433.010                                                                                                        |
| Packs of              | 10 pc(s).                                                                                                       |
| Net weight            | 0.7                                                                                                             |
| Gross weight          | 0.948                                                                                                           |
| Customs tariff number | 85444290                                                                                                        |
| EAN                   | 4028177683228                                                                                                   |
| ETIM 9                | EC001638                                                                                                        |
| ETIM 8                | EC001638                                                                                                        |
| ECLASS 8.0            | 27142116                                                                                                        |
|                       |                                                                                                                 |