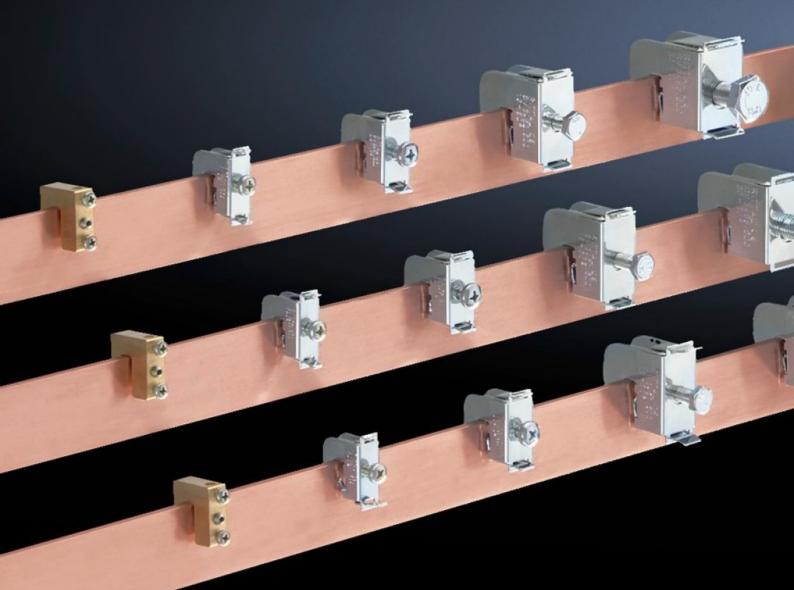

## SV 3455.500 - Conductor connection clamp

For connecting round conductors and laminated copper bars.

#### **Features**

| SV 3455.500                                                                                                    |
|----------------------------------------------------------------------------------------------------------------|
| For connecting round conductors and laminated copper bars.                                                     |
| Sheet steel                                                                                                    |
| Zinc-plated, passivated                                                                                        |
| Wire end ferrules should be used with fine wire conductors                                                     |
| 1 - 4 mm²                                                                                                      |
| 10 mm                                                                                                          |
| 15 pc(s).                                                                                                      |
| 0.285                                                                                                          |
| 0.303                                                                                                          |
| 1.1 kg CO2 eq (Cat B)                                                                                          |
| Category B: PCF value (cradle-to-gate) based on the product weight, approximately calculated and self-declared |
| 85369010                                                                                                       |
| 4028177042735                                                                                                  |
| EC000001                                                                                                       |
| EC000001                                                                                                       |
| 27141146                                                                                                       |
|                                                                                                                |

#### Tender text

SV conductor connection clamps

for E-CU busbars and Rittal PLS.

For bar thickness: 10 mm

Connection of round conductors: 1 - 4 mm2

Wire end ferrules should be used with

fine wire conductors