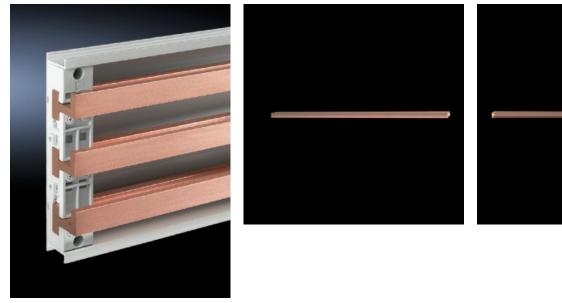

# SV 3526.000 - PLS special busbars E-Cu

Lengths range from 495 mm to 2400 mm.

### **Features**

| Model No.                    | SV 3526.000                                |
|------------------------------|--------------------------------------------|
| Material                     | E-Cu                                       |
| Bar thickness                | 5 mm                                       |
| Cross-section                | 300 mm²                                    |
| Note                         | May be cut individually to required length |
| Busbar type                  | Busbar E-Cu                                |
| To fit busbar system         | PLS 800                                    |
| Dimensions                   | Length: 1,095 mm                           |
| To fit                       | Width: = 1,200 mm                          |
| Packs of                     | 3 pc(s).                                   |
| Net weight                   | 8.52                                       |
| Gross weight                 | 8.52                                       |
| Copper weight (kg per piece) | 2.92                                       |
| Customs tariff number        | 74071000                                   |
|                              |                                            |

### Tender text

PLS special busbar E-Cu 800 A

Bar thickness: 5 mm Rated current: 800 A Cross-section: 300 mm2

Length: 1095 mm

Enclosure width: 1200 mm

(Rittal PS/TS/ES enclosure systems)

© Rittal 2025 3