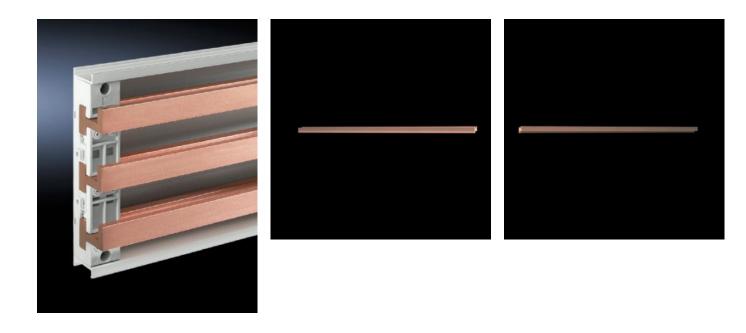

## SV 3528.010 - PLS special busbars E-Cu

Lengths range from 495 mm to 2400 mm.

### **Features**

| Model No.                    | SV 3528.010                                |
|------------------------------|--------------------------------------------|
| Material                     | E-Cu                                       |
| Bar thickness                | 10 mm                                      |
| Cross-section                | 900 mm²                                    |
| Note                         | May be cut individually to required length |
| Busbar type                  | Busbar E-Cu                                |
| To fit busbar system         | PLS 1600                                   |
| Dimensions                   | Length: 895 mm                             |
| To fit                       | Width: = 1,000 mm                          |
| Packs of                     | 3 pc(s).                                   |
| Net weight                   | 21.72                                      |
| Gross weight                 | 21.72                                      |
| Copper weight (kg per piece) | 7.2                                        |
| Customs tariff number        | 74071000                                   |
|                              |                                            |

#### Tender text

PLS 1600 special busbars PLS 1600 special busbars E-Cu

**Technical specifications** 

Length: 895 mm

Bar thickness: 10 mm Cross section: 900 qmm

Weight: 8.01 Kg/m Electrical parameters

IEC: to 1600 A UL 508: 1400 A