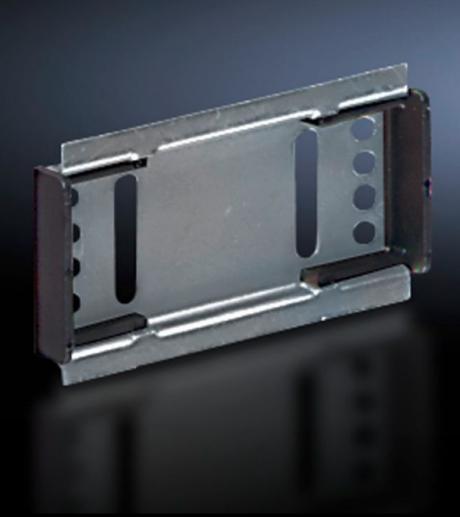

# SV 3548.000 - Support rail 35 x 7.5 mm for Mini-PLS component adaptors

For attaching to the Mini-PLS component adaptor.

#### **Features**

| Model No.                     | SV 3548.000                                                                                                    |
|-------------------------------|----------------------------------------------------------------------------------------------------------------|
| Material                      | Sheet steel                                                                                                    |
| Surface finish                | Zinc-plated                                                                                                    |
| Supply includes               | Assembly screws and side anti-slip guard                                                                       |
| Dimensions                    | Width: 54 mm                                                                                                   |
| Packs of                      | 10 pc(s).                                                                                                      |
| Net weight                    | 0.19                                                                                                           |
| Gross weight                  | 0.197                                                                                                          |
| PCF per pack (cradle-to-gate) | 0.8 kg CO2 eq (Cat B)                                                                                          |
| Note on PCF category          | Category B: PCF value (cradle-to-gate) based on the product weight, approximately calculated and self-declared |
| Customs tariff number         | 73269098                                                                                                       |
| EAN                           | 4028177044135                                                                                                  |
| ETIM 9                        | EC001285                                                                                                       |
| ETIM 8                        | EC001285                                                                                                       |
| ECLASS 8.0                    | 27141143                                                                                                       |
|                               |                                                                                                                |

### Tender text

Support rails for SV 3540.000-3543.000. Including assembly screws.

Width: 54 mm Height: 7.5 mm

© Rittal 2025 3