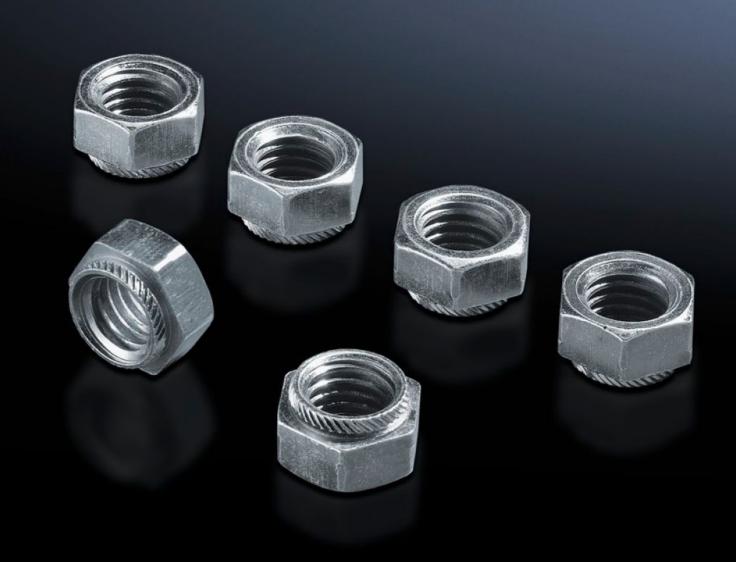

## SV 3591.060 Inserted screw nut M12

State: 19/06/2025 (Source: rittal.com/uae-en)

## SV 3591.060 - Inserted screw nut M12

Self-holding nut with knurled ring. For drilled holes in busbars.