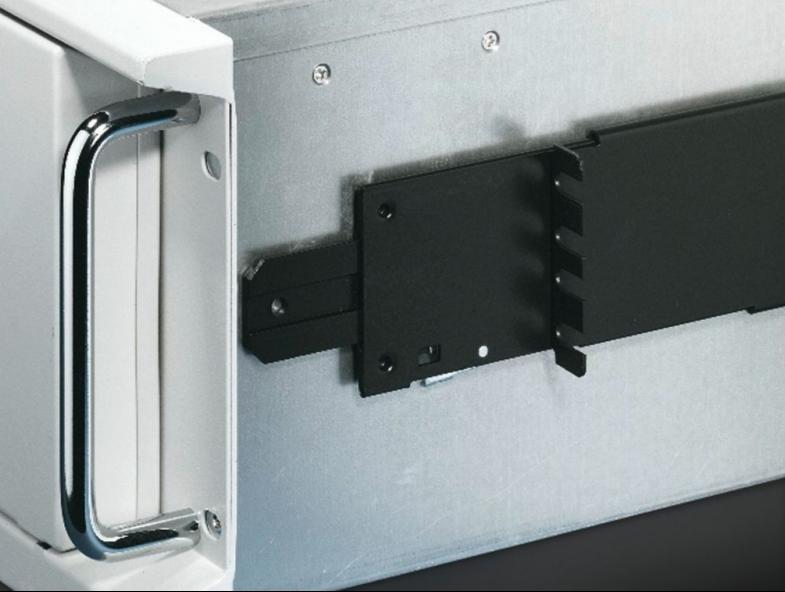

## TS 3659.190 - Server telescopic slides

For optimum accessibility to the servers, even when built-in.

## **Features**

| Model No.             | TS 3659.190                                                                                                     |
|-----------------------|-----------------------------------------------------------------------------------------------------------------|
| Design                | For 559.0-789.0 mm distance between levels                                                                      |
| Product description   | Facilitate optimum accessibility to the servers, even when built-in For servers with a maximum width of 426 mm. |
| Material              | Sheet steel                                                                                                     |
| Supply includes       | Telescopic slide with mounting kit Assembly parts                                                               |
| Extension length      | 596.4 mm                                                                                                        |
| To fit                | Enclosure type: TS: 800 mm<br>Enclosure type: TS IT                                                             |
| Load capacity         | 30 kg                                                                                                           |
| Note                  | Only in conjunction with L-shaped mounting angles                                                               |
| Packs of              | 2 pc(s).                                                                                                        |
| Net weight            | 2.946                                                                                                           |
| Gross weight          | 3.146                                                                                                           |
| Customs tariff number | 73269098                                                                                                        |
| EAN                   | 4028177222915                                                                                                   |
| ETIM 9                | EC002520                                                                                                        |
| ETIM 8                | EC002520                                                                                                        |
| ECLASS 8.0            | 27189261                                                                                                        |