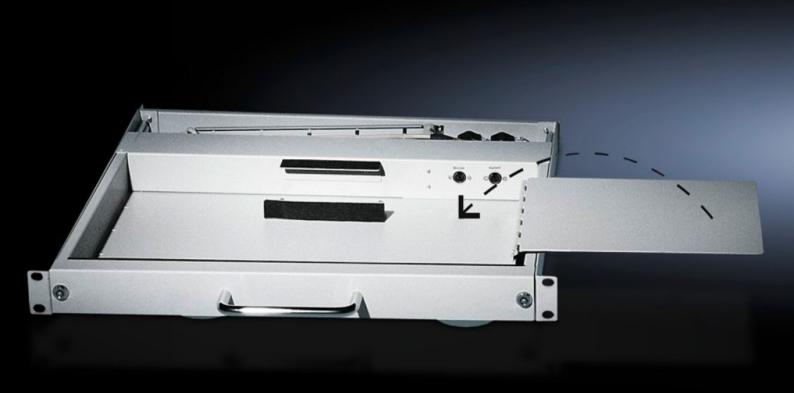

## HP 3659.620 - Mousepad for keyboard rack

For mounting on the keyboard rack, may be folded into the keyboard rack.

## **Features**

| Model No.             | HP 3659.620                                                                                                                                                                                                                                                     |
|-----------------------|-----------------------------------------------------------------------------------------------------------------------------------------------------------------------------------------------------------------------------------------------------------------|
| Product description   | For optional mounting on the left, right or front of the keyboard rack (fold-away design). May be folded into the keyboard drawer after use. Only suitable for use in conjunction with 482.6 mm (19") keyboards with a total height of max. 39 mm (RP 9911.396) |
| Material              | Sheet steel                                                                                                                                                                                                                                                     |
| Colour                | RAL 7035                                                                                                                                                                                                                                                        |
| Supply includes       | Assembly parts                                                                                                                                                                                                                                                  |
| Installation options  | Assembly right/left                                                                                                                                                                                                                                             |
| Packs of              | 1 pc(s).                                                                                                                                                                                                                                                        |
| Net weight            | 0.66                                                                                                                                                                                                                                                            |
| Gross weight          | 0.76                                                                                                                                                                                                                                                            |
| Customs tariff number | 94039910                                                                                                                                                                                                                                                        |
| EAN                   | 4028177324640                                                                                                                                                                                                                                                   |
| ECLASS 8.0            | 27189261                                                                                                                                                                                                                                                        |