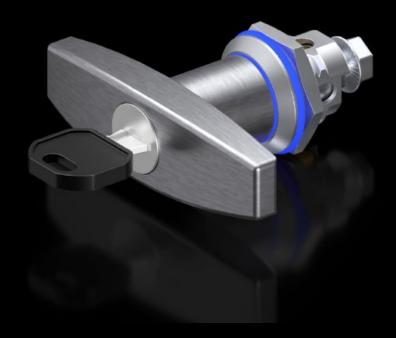

## HD 4000.067 - T handle HD

As an alternative to the standard lock insert with lock cylinder insert in a hygienic design.